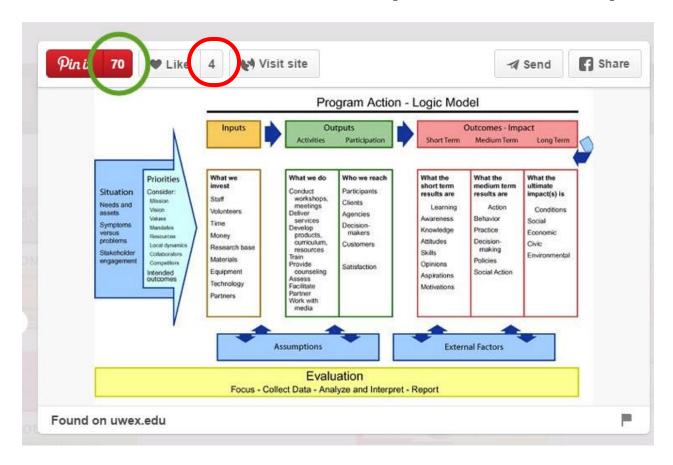

## **Individual Pinterest Accounts**

For pins made in an individual account, only direct contacts can be collected. Direct contacts include repins, likes, and comments.

- -Repins- Number next to the "Pin it" button, circled in green
- -Likes- Number next to the "Like" button, circled in red
- -Comments- Count of comments made, seen below the pin (none were made on this pin)