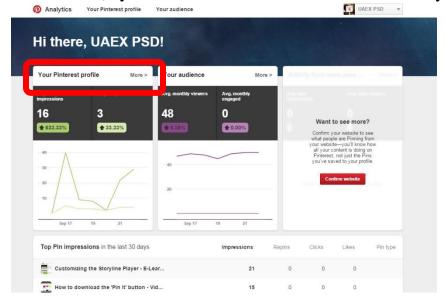

- -Go to <a href="https://business.pinterest.com/en/pinterest-analytics">https://business.pinterest.com/en/pinterest-analytics</a> and log into your Pinterest account.

  -If you get a message asking you to sign up for a business account, your Pinterest account is an individual account and you need to see below for information on finding your contact numbers.
- -Next to "Your Pinterest Profile," you will click on "More >" to see a list of your pins.

Both your direct and indirect contacts will be listed in the table, as seen below. To see all your pins, you can click the "Show More" at the bottom of the table.

- -The "impressions" numbers (circled in red) are your indirect contacts.
- -The "clicks," "repins," and "likes" numbers (circled in green) are your direct contacts.