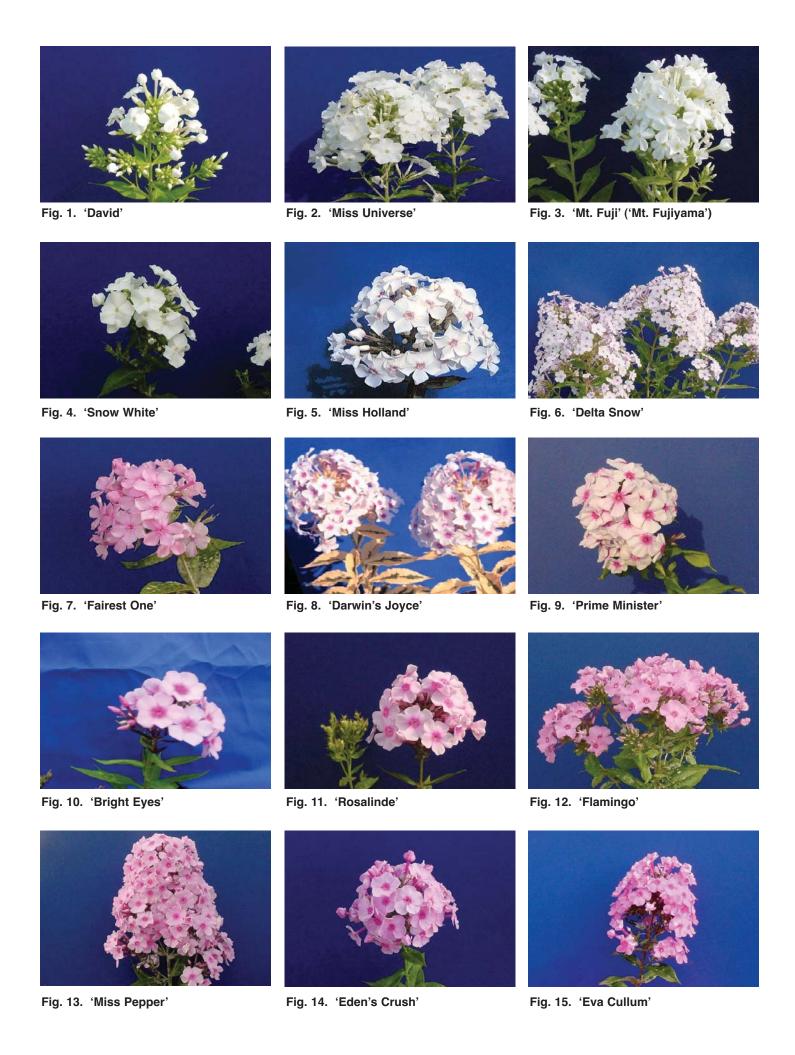

Following are photographs of various phlox varieties.

| Little Princess' VS Med. Purple  'Miss Universe' VS White  'Andre' VS Dark Purple/White Eye Leaves purple when emerging, mature gree flowering period  'Mt. Fuji' ('Mt. Fujiyama') VS White  Leaves purple when emerging, mature gree flowering period  'Mt. Fuji' ('Mt. Fujiyama') VS White  Leaves Dark Purple Long flowering period  'Little Boy' S Lt. Pink/Dark Pink Eye Long flowering period  'Rosalinde' S Lt. Pink/ Med. Pink Eye Long flowering period  'Miss Kelly' S White/Lt. Pink Eye Leaves dark green with shades of rust below  'Fairest One' MS White/Med. Pink Eye  'Bright Eyes' MS Lt. Pink/Med. Pink Eye  'Bright Eyes' MS Dark Red-Violet Long flowering period  'Laura' MS Purple/White Eye  'Snow White' MS White Long flowering period  'Prime Minister' MS White/Dark Pink Eye  'Pink Gown' MS Med. Pink/Dark Pink Eye  Flowers sweet fragrance  'Miss Ellie' MR Med. Pink/Dark Pink Eye Long flowering period  'Miss Ellie' MR Med. Pink/Dark Pink Eye Flowers sweet fragrance  'Miss Ellie' MR Med. Pink/Dark Pink Eye Long flowering period  'Flamingo' MR Med. Pink/Dark Pink Eye Flowers sweet fragrance  'Aliss Ellie' MR Med. Pink/Dark Pink Eye Flowers sweet fragrance  'Grange Perfection' MR Bright Orange  'Grange Perfection' MR Bright Orange  'Red Magic' R Hot Pink  'David' R White  'Eden's Crush' R Lavender/White Eye Plant requires staking  'Robert Poore' R Lavender/White Eye Plant requires staking  'Robert Poore' R Lavender/White Eye                                                                                                                                                                                                                                                                                                                                                                                                                                                                                                                                                                                                                                   | Cultivar                    | Resistance<br>Rating <sup>1</sup> | Flower Color            | Other Comments From Field Observations                           |
|--------------------------------------------------------------------------------------------------------------------------------------------------------------------------------------------------------------------------------------------------------------------------------------------------------------------------------------------------------------------------------------------------------------------------------------------------------------------------------------------------------------------------------------------------------------------------------------------------------------------------------------------------------------------------------------------------------------------------------------------------------------------------------------------------------------------------------------------------------------------------------------------------------------------------------------------------------------------------------------------------------------------------------------------------------------------------------------------------------------------------------------------------------------------------------------------------------------------------------------------------------------------------------------------------------------------------------------------------------------------------------------------------------------------------------------------------------------------------------------------------------------------------------------------------------------------------------------------------------------------------------------------------------------------------------------------------------------------------------------------------------------------------------------------------------------------------------------------------------------------------------------------------------------------------------------------------------------------------------------------------------------------------------------------------------------------------------------------------------------------------------|-----------------------------|-----------------------------------|-------------------------|------------------------------------------------------------------|
| Miss Universe'  VS White  Andre'  VS Dark Purple/White Eye  Leaves purple when emerging, mature gree flowering period  White  VS White  Leaves purple when emerging, mature gree flowering period  White Fuji' (Mt. Fujiyama')  VS White  Leaves purple when emerging, mature gree flowering period  White Fuji' (Mt. Fujiyama')  VS White  Leaves dark green with shades of rust belowering period  White Fujiyama'  White Fujiyama'  White Fujiyama'  S Purple  Long flowering period  Leaves dark green with shades of rust belowering belowering period  White Fujiyama'  White Fuj | 'Starfire'                  | VS                                | Hot Pink                | Leaves purple when emerging, mature green                        |
| Andre'  'Andre'  'Mt. Fuji' ('Mt. Fujiyama')  'Mt. Fuji' ('Mt. Fujiyama')  'Ws  White   'Little Boy'  S  Purple  Long flowering period  'Miss Pepper'  S  Lt. Pink/Dark Pink Eye  Long flowering period  'Rosalinde'  S  Lt. Pink/Med. Pink Eye  Long flowering period  'Miss Kelly'  S  White/Med. Pink Eye  Leaves dark green with shades of rust below  'Fairest One'  Ms  White/Med. Pink Eye  'Bright Eyes'  Ms  Lt. Pink/Med. Pink Eye  'Nicky'  Ms  Dark Red-Violet  Long flowering period  Leaves dark green with shades of rust below  'Fairest One'  Ms  White/Med. Pink Eye  'Bright Eyes'  Ms  Lt. Pink/Med. Pink Eye  'Nicky'  Ms  Dark Red-Violet  Long flowering period  'Prime Minister'  Ms  White/Dark Pink Eye  Flowers sweet fragrance  'Miss Ellie'  MR  Med. Pink/Dark Pink Eye  Flowers sweet fragrance  'Miss Ellie'  MR  Med. Pink/Dark Pink Eye  'Red Super'  MR  Red-Violet  Long flowering period  Flowering period  Flowering period  Flowering period  Flowering period  Teva Cullum'  MR  Med. Pink/Dark Pink Eye  Flowers sweet fragrance  'Starlight'  Orange Perfection'  MR  Bright Orange  Red Magic'  R  Hot Pink  David'  R  White  'Geden's Crush'  R  Lavender/White Eye  Plant requires staking  'Robert Poore'  R  Lavender/White Eye  Plant requires staking                                                                                                                                                                                                                                                                                                                                                                                                                                                                                                                                                                                                                                                                                                                                                                                                                        | 'Little Princess'           | VS                                | Med. Purple             |                                                                  |
| Mit. Fuji' ('Mt. Fujiyama')  VS  White  "Little Boy'  S  Lt. Pink/Dark Pink Eye  Long flowering period  "Miss Pepper'  S  Lt. Pink/Dark Pink Eye  Long flowering period  Leaves dark green with shades of rust below  "Fairest One'  MS  White/Lt. Pink Eye  Leaves dark green with shades of rust below  "Fairest One'  MS  White/Med. Pink Eye  Bright Eyes'  MS  Lt. Pink/Med. Pink Eye  Bright Eyes'  MS  Dark Red-Violet  Long flowering period  Laura'  MS  Purple/White Eye  "Snow White'  MS  White/Dark Pink Eye  Prime Minister'  MS  White/Dark Pink Eye  Pink Gown'  MS  Med. Pink/Dark Pink Eye  "Flowers sweet fragrance  "Miss Ellile'  MR  Med. Pink/Dark Pink Eye  "Red Super'  MR  Med. Pink/Dark Pink Eye  Starlight'  MR  Med. Pink/Dark Pink Eye  "Starlight'  MR  MR  Med. Pink/Dark Pink Eye  "Grange Perfection'  MR  Bright Orange  "Red Magic'  R  MH  Med. Pink/Dark Pink Eye  "Coange  "Red Magic'  R  MH  Med. Pink/Dark Pink Eye  "Coange  "Red Magic'  R  MH  Med. Pink/Dark Pink Eye  "Coange  "Red Magic'  R  MH  Med. Pink/Dark Pink Eye  "Coange  "Red Magic'  R  MH  Med. Pink/Dark Pink Eye  "Coange  "Red Magic'  R  MH  Med. Pink/Dark Pink Eye  "Coange  "Red Magic'  R  MH  Med. Pink/Dark Pink Eye  "Coange  "Red Magic'  R  MH  Med. Pink/Dark Pink Eye  "Coange  "Red Magic'  R  MH  Med. Pink/Dark Pink Eye  "Coange  "Red Magic'  R  MH  Med. Pink/Dark Pink Eye  "Coange  "Red Magic'  R  MH  Med. Pink/Dark Pink Eye  "Coange  "Red Magic'  R  MH  Med. Pink/Dark Pink Eye  "Coange  "Red Magic'  R  MH  Med. Pink/Dark Pink Eye  "Coange  "Red Magic'  R  MH  Med. Pink/Dark Pink Eye  "Coange  "Red Magic'  R  MH  Med. Pink/Dark Pink Eye  "Coange  "Red Magic'  R  MH  Med. Pink/Dark Pink Eye  "Coange  "Red Magic'  R  MH  Med. Pink/Dark Pink Eye  "Coange  "Red Magic'  R  MH  Med. Pink/Dark Pink Eye  "Coange  "Red Magic'  R  MH  Med. Pink/Dark Pink Eye  "Coange  "Red Magic'  R  MH  Med. Pink/Dark Pink Eye  "Coange  "Red Magic'  R  MH  Med. Pink/Dark Pink Eye  "Coange  "Red Magic'  R  MH  Med. Pink/Dark Pink Eye  "Coange  "Red Magic'  R  MH  MH  MH  M | 'Miss Universe'             | VS                                | White                   |                                                                  |
| 'Little Boy'  'Little Boy'  'Miss Pepper'  S Lt. Pink/Dark Pink Eye Long flowering period  'Rosalinde'  S Lt. Pink/ Med. Pink Eye Long flowering period  'Miss Kelly'  S White/Lt. Pink Eye Leaves dark green with shades of rust below  'Fairest One'  'Bright Eyes'  'MS Dark Red-Violet Long flowering period  'Laura'  MS Purple/White Eye  'Snow White'  'Prime Minister'  MS White/Dark Pink Eye  'Pink Gown'  MR Med. Pink/Dark Pink Eye  'Red Super'  MR Med. Pink/Dark Pink Eye  'Red Super'  MR Red-Violet Long flowering period  'Falamingo'  MR Red-Violet Long flowering period  'Flamingo'  MR Med. Pink/Dark Pink Eye  'Red Super'  MR Red-Violet Long flowering period  'Flamingo'  MR Med. Pink/Dark Pink Eye  'Red Super'  MR Red-Violet Long flowering period  'Eva Cullum'  MR Med. Pink/Dark Pink Eye  'Starlight'  'Grange Perfection'  MR Bright Orange  'Red Magic'  R Hot Pink  'David'  R White  'Eden's Crush'  R Lt. Pink/Dark Pink Eye  Plant requires staking  'Robert Poore'  R Lavender/White Eye  Plant requires staking  'Robert Poore'  R Lavender/White Eye  Plant requires staking                                                                                                                                                                                                                                                                                                                                                                                                                                                                                                                                                                                                                                                                                                                                                                                                                                                                                                                                                                                                        | 'Andre'                     | VS                                | Dark Purple/White Eye   | Leaves purple when emerging, mature green; long flowering period |
| Miss Pepper' S Lt. Pink/Dark Pink Eye Long flowering period 'Rosalinde' S Lt. Pink/ Med. Pink Eye Long flowering period 'Miss Kelly' S White/Lt. Pink Eye Leaves dark green with shades of rust below 'Fairest One' MS White/Med. Pink Eye 'Bright Eyes' MS Lt. Pink/Med. Pink Eye 'Nicky' MS Dark Red-Violet Long flowering period 'Laura' MS Purple/White Eye 'Snow White' MS White/Dark Pink Eye 'Pink Gown' MS Med. Pink/Dark Pink Eye Flowers sweet fragrance  'Miss Ellie' MR Med. Pink/Dark Pink Eye 'Red Super' MR Red-Violet Long flowering period  'Eva Cullum' MR Med. Pink/Dark Pink Eye 'Starlight' MR Purple 'Corange Perfection' MR Bright Orange 'Red Magic' R Hot Pink 'David' R White 'Eden's Crush' R Leavender/White Eye 'Robert Poore' R Lavender/White Eye 'Red Supor' R Lavender/White Eye 'Pant requires staking 'Robert Poore' R Lavender/White Eye 'Pant requires staking 'Robert Poore' R Lavender/White Eye 'Red Supor' R Lavender/White Eye 'Red Pant requires staking 'Robert Poore' R Lavender/White Eye                                                                                                                                                                                                                                                                                                                                                                                                                                                                                                                                                                                                                                                                                                                                                                                                                                                                                                                                                                                                                                                                                        | 'Mt. Fuji' ('Mt. Fujiyama') | VS                                | White                   |                                                                  |
| Miss Pepper' S Lt. Pink/Dark Pink Eye Long flowering period 'Rosalinde' S Lt. Pink/ Med. Pink Eye Long flowering period 'Miss Kelly' S White/Lt. Pink Eye Leaves dark green with shades of rust below 'Fairest One' MS White/Med. Pink Eye 'Bright Eyes' MS Lt. Pink/Med. Pink Eye 'Nicky' MS Dark Red-Violet Long flowering period 'Laura' MS Purple/White Eye 'Snow White' MS White 'Prime Minister' MS White Long flowering period 'Pink Gown' MS Med. Pink/Dark Pink Eye Flowers sweet fragrance 'Miss Ellie' MR Med. Pink/Dark Pink Eye 'Red Super' MR Red-Violet Long flowering period 'Eva Cullum' MR Med. Pink/Dark Pink Eye 'Starlight' MR Med. Pink/Dark Pink Eye Flowers sweet fragrance 'Starlight' MR Purple 'Orange Perfection' MR Bright Orange 'Red Magic' R Hot Pink 'David' R White 'Eden's Crush' R Leaves variegated white and green 'Blue Boy' R Lavender/White Eye 'Red Super' R Lavender/White Eye 'Plant requires staking 'Robert Poore' R Lavender/White Eye  Plant requires staking                                                                                                                                                                                                                                                                                                                                                                                                                                                                                                                                                                                                                                                                                                                                                                                                                                                                                                                                                                                                                                                                                                                  |                             |                                   |                         |                                                                  |
| 'Rosalinde' 'S Lt. Pink/ Med. Pink Eye Long flowering period 'Miss Kelly' S White/Lt. Pink Eye Leaves dark green with shades of rust below 'Fairest One' MS White/Med. Pink Eye 'Bright Eyes' MS Lt. Pink/Med. Pink Eye 'Singht Eyes' MS Dark Red-Violet Long flowering period 'Laura' MS Purple/White Eye 'Snow White' MS White Long flowering period 'Prime Minister' MS White/Dark Pink Eye Flowers sweet fragrance  'Miss Ellie' MR Med. Pink/Dark Pink Eye Flowers sweet fragrance  'Miss Ellie' MR Med. Pink/Dark Pink Eye Flowers sweet fragrance  'Hed Super' MR Red-Violet Long flowering period  'Flamingo' MR Med. Pink/Dark Pink Eye Flowers sweet fragrance  'Grange Perfection' MR Med. Pink/Dark Pink Eye Flowers sweet fragrance  'Grange Perfection' MR Purple 'Grange Perfection' MR Bright Orange  'Red Magic' R Hot Pink 'David' R White 'Eden's Crush' R Lt. Pink/Dark Pink Eye Plant requires staking 'Robert Poore' R Lavender/White Eye Plant requires staking 'Robert Poore' R Lavender/White Eye                                                                                                                                                                                                                                                                                                                                                                                                                                                                                                                                                                                                                                                                                                                                                                                                                                                                                                                                                                                                                                                                                                     | 'Little Boy'                | S                                 | Purple                  | Long flowering period                                            |
| "Miss Kelly"  S White/Lt. Pink Eye Leaves dark green with shades of rust below  "Fairest One"  MS White/Med. Pink Eye  "Bright Eyes"  MS Lt. Pink/Med. Pink Eye  "Nicky"  MS Dark Red-Violet Long flowering period  "Laura"  MS Purple/White Eye  "Snow White"  MS White  "Prime Minister"  MS Med. Pink/Dark Pink Eye  "Miss Ellie"  "MR Med. Pink/Dark Pink Eye  "Flamingo"  MR Med. Pink/Dark Pink Eye  "Flamingo"  MR Med. Pink/Dark Pink Eye  "Starlight"  "And Purple  "Orange Perfection"  MR Bright Orange  "Red Magic"  R Hot Pink  "David"  R White  "Eden's Crush"  R Lt. Pink/Dark Pink Eye  Plant requires staking  "Robert Poore"  R Lavender/White Eye  Plant requires staking  "Robert Poore"                                                                                                                                                                                                                                                                                                                                                                                                                                                                                                                                                                                                                                                                                                                                                                                                                                                                                                                                                                                                                                                                          | 'Miss Pepper'               | S                                 | Lt. Pink/Dark Pink Eye  | Long flowering period                                            |
| 'Fairest One' MS White/Med. Pink Eye 'Bright Eyes' MS Lt. Pink/Med. Pink Eye 'Nicky' MS Dark Red-Violet Long flowering period 'Laura' MS Purple/White Eye 'Snow White' MS White Long flowering period 'Prime Minister' MS White/Dark Pink Eye 'Pink Gown' MS Med. Pink/Dark Pink Eye Flowers sweet fragrance  'Miss Ellie' MR Med. Pink/Dark Pink Eye Long flowering period 'Flamingo' MR Med. Pink/Dark Pink Eye 'Red Super' MR Red-Violet Long flowering period 'Eva Cullum' MR Med. Pink/Dark Pink Eye 'Starlight' MR Purple 'Orange Perfection' MR Bright Orange  'Red Magic' R Hot Pink 'David' R White 'Eden's Crush' R Lt. Pink/Dark Pink Eye 'Darwin's Joyce' R Med. Pink 'Blue Boy' R Lavender/White Eye Plant requires staking 'Robert Poore' R Lavender/White Eye 'Red Violet Leaves variegated white and green 'Blue Boy' R Lavender/White Eye Plant requires staking 'Factoria Crush' R Lavender/White Eye Plant requires staking                                                                                                                                                                                                                                                                                                                                                                                                                                                                                                                                                                                                                                                                                                                                                                                                                                                                                                                                                                                                                                                                                                                                                                                 | 'Rosalinde'                 | S                                 | Lt. Pink/ Med. Pink Eye | Long flowering period                                            |
| 'Bright Eyes' 'MS                                                                                                                                                                                                                                                                                                                                                                                                                                                                                                                                                                                                                                                                                                                                                                                                                                                                                                                                                                                                                                                                                                                                                                                                                                                                                                                                                                                                                                                                                                                                                                                                                                                                                                                                                                                                                                                                                                                                                                                                                                                                                                              | 'Miss Kelly'                | S                                 | White/Lt. Pink Eye      | Leaves dark green with shades of rust below                      |
| 'Bright Eyes'  'MS  Dark Red-Violet  Long flowering period  'Laura'  MS  Purple/White Eye  'Snow White'  MS  White  White  Long flowering period  'Prime Minister'  MS  White  White/Dark Pink Eye  'Pink Gown'  MS  Med. Pink/Dark Pink Eye  Flowers sweet fragrance  'Miss Ellie'  MR  Med. Pink/Dark Pink Eye  White Long flowering period  White Eye  Long flowering period  Flamingo'  MR  Med. Pink/Dark Pink Eye  Red-Violet  Eva Cullum'  MR  Med. Pink/Dark Pink Eye  Flowers sweet fragrance  White  Starlight'  MR  Purple  Orange Perfection'  MR  Bright Orange  'Red Magic'  R  Hot Pink  David'  R  White  'Eden's Crush'  R  Lt. Pink/Dark Pink Eye  Plant requires staking  'Robert Poore'  R  Lavender/White Eye  Plant requires staking  'Robert Poore'  R  Lavender/White Eye                                                                                                                                                                                                                                                                                                                                                                                                                                                                                                                                                                                                                                                                                                                                                                                                                                                                                                                                                                                                                                                                                                                                                                                                                                                                                                                              |                             |                                   |                         |                                                                  |
| 'Nicky'  'Ni | 'Fairest One'               | MS                                | White/Med. Pink Eye     |                                                                  |
| 'Laura' MS Purple/White Eye  'Snow White' MS White Long flowering period  'Prime Minister' MS White/Dark Pink Eye  'Pink Gown' MS Med. Pink/Dark Pink Eye  'Miss Ellie' MR Med. Pink/Dark Pink Eye  'Hamingo' MR Med. Pink/Dark Pink Eye  'Red Super' MR Red-Violet Long flowering period  'Eva Cullum' MR Med. Pink/Dark Pink Eye  'Starlight' MR Purple  'Orange Perfection' MR Bright Orange  'Red Magic' R Hot Pink  'David' R White  'Eden's Crush' R Lt. Pink/Dark Pink Eye  'Darwin's Joyce' R Med. Pink Eye  Plant requires staking  'Robert Poore' R Lavender/White Eye  Plant requires staking  'Robert Poore' R Lavender/White Eye                                                                                                                                                                                                                                                                                                                                                                                                                                                                                                                                                                                                                                                                                                                                                                                                                                                                                                                                                                                                                                                                                                                                                                                                                                                                                                                                                                                                                                                                                  | 'Bright Eyes'               | MS                                | Lt. Pink/Med. Pink Eye  |                                                                  |
| 'Snow White'  'Prime Minister'  'Prime Minister'  'Prink Gown'  MS  White  White/Dark Pink Eye  Flowers sweet fragrance  'Miss Ellie'  MR  Med. Pink/Dark Pink Eye  Long flowering period  'Flamingo'  MR  Med. Pink/Dark Pink Eye  'Red Super'  MR  Red-Violet  Long flowering period  'Eva Cullum'  MR  Med. Pink/Dark Pink Eye  Flowers sweet fragrance  'Starlight'  MR  Purple  'Orange Perfection'  MR  Bright Orange  'Red Magic'  R  White  'Eden's Crush'  R  Lt. Pink/Dark Pink Eye  'Darwin's Joyce'  R  Med. Pink  Lavender/White Eye  Plant requires staking  'Robert Poore'  R  Lavender/White Eye                                                                                                                                                                                                                                                                                                                                                                                                                                                                                                                                                                                                                                                                                                                                                                                                                                                                                                                                                                                                                                                                                                                                                                                                                                                                                                                                                                                                                                                                                                               | 'Nicky'                     | MS                                | Dark Red-Violet         | Long flowering period                                            |
| 'Prime Minister'  'Pink Gown'  MS  Med. Pink/Dark Pink Eye  'Pink Gown'  MR  Med. Pink/Dark Pink Eye  Long flowering period  'Flamingo'  MR  Med. Pink/Dark Pink Eye  'Red Super'  MR  Red-Violet  Long flowering period  Flowers sweet fragrance  'Eva Cullum'  MR  Med. Pink/Dark Pink Eye  Flowers sweet fragrance  'Starlight'  MR  Purple  'Orange Perfection'  MR  Bright Orange  'Red Magic'  R  White  'Eden's Crush'  R  Lt. Pink/Dark Pink Eye  'Darwin's Joyce'  R  Med. Pink  Leaves variegated white and green  'Blue Boy'  R  Lavender/White Eye  Plant requires staking  'Robert Poore'  R  Lavender/White Eye                                                                                                                                                                                                                                                                                                                                                                                                                                                                                                                                                                                                                                                                                                                                                                                                                                                                                                                                                                                                                                                                                                                                                                                                                                                                                                                                                                                                                                                                                                  | 'Laura'                     | MS                                | Purple/White Eye        |                                                                  |
| 'Pink Gown' MS Med. Pink/Dark Pink Eye Flowers sweet fragrance  'Miss Ellie' MR Med. Pink/Dark Pink Eye Long flowering period  'Flamingo' MR Med. Pink/Dark Pink Eye  'Red Super' MR Red-Violet Long flowering period  'Eva Cullum' MR Med. Pink/Dark Pink Eye Flowers sweet fragrance  'Starlight' MR Purple  'Orange Perfection' MR Bright Orange  'Red Magic' R Hot Pink  'David' R White  'Eden's Crush' R Lt. Pink/Dark Pink Eye  'Darwin's Joyce' R Med. Pink Leaves variegated white and green  'Blue Boy' R Lavender/White Eye Plant requires staking  'Robert Poore' R Lavender/White Eye                                                                                                                                                                                                                                                                                                                                                                                                                                                                                                                                                                                                                                                                                                                                                                                                                                                                                                                                                                                                                                                                                                                                                                                                                                                                                                                                                                                                                                                                                                                             | 'Snow White'                | MS                                | White                   | Long flowering period                                            |
| 'Miss Ellie' MR Med. Pink/Dark Pink Eye Long flowering period 'Flamingo' MR Med. Pink/Dark Pink Eye 'Red Super' MR Red-Violet Long flowering period 'Eva Cullum' MR Med. Pink/Dark Pink Eye Flowers sweet fragrance 'Starlight' MR Purple 'Orange Perfection' MR Bright Orange  'Red Magic' R Hot Pink 'David' R White 'Eden's Crush' R Lt. Pink/Dark Pink Eye 'Darwin's Joyce' R Med. Pink Leaves variegated white and green 'Blue Boy' R Lavender/White Eye Plant requires staking 'Robert Poore' R Lavender/White Eye                                                                                                                                                                                                                                                                                                                                                                                                                                                                                                                                                                                                                                                                                                                                                                                                                                                                                                                                                                                                                                                                                                                                                                                                                                                                                                                                                                                                                                                                                                                                                                                                       | 'Prime Minister'            | MS                                | White/Dark Pink Eye     |                                                                  |
| 'Flamingo' MR Med. Pink/Dark Pink Eye 'Red Super' MR Red-Violet Long flowering period 'Eva Cullum' MR Med. Pink/Dark Pink Eye Flowers sweet fragrance 'Starlight' MR Purple 'Orange Perfection' MR Bright Orange 'Red Magic' R Hot Pink 'David' R White 'Eden's Crush' R Lt. Pink/Dark Pink Eye 'Darwin's Joyce' R Med. Pink 'Blue Boy' R Lavender/White Eye 'Robert Poore' R Lavender/White Eye 'Red Magic' R Lavender/White Eye 'Plant requires staking                                                                                                                                                                                                                                                                                                                                                                                                                                                                                                                                                                                                                                                                                                                                                                                                                                                                                                                                                                                                                                                                                                                                                                                                                                                                                                                                                                                                                                                                                                                                                                                                                                                                      | 'Pink Gown'                 | MS                                | Med. Pink/Dark Pink Eye | Flowers sweet fragrance                                          |
| 'Flamingo' MR Med. Pink/Dark Pink Eye 'Red Super' MR Red-Violet Long flowering period 'Eva Cullum' MR Med. Pink/Dark Pink Eye Flowers sweet fragrance 'Starlight' MR Purple 'Orange Perfection' MR Bright Orange 'Red Magic' R Hot Pink 'David' R White 'Eden's Crush' R Lt. Pink/Dark Pink Eye 'Darwin's Joyce' R Med. Pink 'Blue Boy' R Lavender/White Eye 'Robert Poore' R Lavender/White Eye 'Red Magic' R Lavender/White Eye 'Plant requires staking                                                                                                                                                                                                                                                                                                                                                                                                                                                                                                                                                                                                                                                                                                                                                                                                                                                                                                                                                                                                                                                                                                                                                                                                                                                                                                                                                                                                                                                                                                                                                                                                                                                                      |                             |                                   |                         |                                                                  |
| 'Red Super'  'Red Super'  'Red Cullum'  'Red Cullum'  'MR  Med. Pink/Dark Pink Eye  Flowers sweet fragrance  'Starlight'  'Orange Perfection'  MR  Bright Orange  'Red Magic'  'Red Magic'  'R  White  'Eden's Crush'  'B  Med. Pink  Leaves variegated white and green  'Blue Boy'  'R  Lavender/White Eye  Plant requires staking  'R  Lavender/White Eye                                                                                                                                                                                                                                                                                                                                                                                                                                                                                                                                                                                                                                                                                                                                                                                                                                                                                                                                                                                                                                                                                                                                                                                                                                                                                                                                                                                                                                                                                                                                                                                                                                                                                                                                                                    | 'Miss Ellie'                | MR                                | Med. Pink/Dark Pink Eye | Long flowering period                                            |
| 'Eva Cullum'  MR  Med. Pink/Dark Pink Eye Flowers sweet fragrance  'Starlight'  MR  Purple  'Orange Perfection'  MR  Bright Orange  'Red Magic'  R  Hot Pink  'David'  R  Lt. Pink/Dark Pink Eye  'Darwin's Joyce'  R  Med. Pink  Leaves variegated white and green  'Blue Boy'  R  Lavender/White Eye  Plant requires staking  R  Lavender/White Eye                                                                                                                                                                                                                                                                                                                                                                                                                                                                                                                                                                                                                                                                                                                                                                                                                                                                                                                                                                                                                                                                                                                                                                                                                                                                                                                                                                                                                                                                                                                                                                                                                                                                                                                                                                          | 'Flamingo'                  | MR                                | Med. Pink/Dark Pink Eye |                                                                  |
| 'Starlight'  'Orange Perfection'  MR  Bright Orange  'Red Magic'  R  Hot Pink  'David'  'Eden's Crush'  Darwin's Joyce'  R  Med. Pink  Lavender/White Eye  Plant requires staking  R  Lavender/White Eye                                                                                                                                                                                                                                                                                                                                                                                                                                                                                                                                                                                                                                                                                                                                                                                                                                                                                                                                                                                                                                                                                                                                                                                                                                                                                                                                                                                                                                                                                                                                                                                                                                                                                                                                                                                                                                                                                                                       | 'Red Super'                 | MR                                | Red-Violet              | Long flowering period                                            |
| 'Orange Perfection'  MR  Bright Orange  'Red Magic'  R  Hot Pink  'David'  R  White  'Eden's Crush'  'Darwin's Joyce'  R  Med. Pink  Leaves variegated white and green  'Blue Boy'  R  Lavender/White Eye  Plant requires staking  R  Lavender/White Eye                                                                                                                                                                                                                                                                                                                                                                                                                                                                                                                                                                                                                                                                                                                                                                                                                                                                                                                                                                                                                                                                                                                                                                                                                                                                                                                                                                                                                                                                                                                                                                                                                                                                                                                                                                                                                                                                       | 'Eva Cullum'                | MR                                | Med. Pink/Dark Pink Eye | Flowers sweet fragrance                                          |
| 'Red Magic' R White 'Eden's Crush' R Lt. Pink/Dark Pink Eye 'Darwin's Joyce' R Med. Pink Leaves variegated white and green 'Blue Boy' R Lavender/White Eye Plant requires staking 'Robert Poore' R Lavender/White Eye                                                                                                                                                                                                                                                                                                                                                                                                                                                                                                                                                                                                                                                                                                                                                                                                                                                                                                                                                                                                                                                                                                                                                                                                                                                                                                                                                                                                                                                                                                                                                                                                                                                                                                                                                                                                                                                                                                          | 'Starlight'                 | MR                                | Purple                  |                                                                  |
| 'David' R White  'Eden's Crush' R Lt. Pink/Dark Pink Eye  'Darwin's Joyce' R Med. Pink Leaves variegated white and green  'Blue Boy' R Lavender/White Eye Plant requires staking  'Robert Poore' R Lavender/White Eye                                                                                                                                                                                                                                                                                                                                                                                                                                                                                                                                                                                                                                                                                                                                                                                                                                                                                                                                                                                                                                                                                                                                                                                                                                                                                                                                                                                                                                                                                                                                                                                                                                                                                                                                                                                                                                                                                                          | 'Orange Perfection'         | MR                                | Bright Orange           |                                                                  |
| 'David' R White  'Eden's Crush' R Lt. Pink/Dark Pink Eye  'Darwin's Joyce' R Med. Pink Leaves variegated white and green  'Blue Boy' R Lavender/White Eye Plant requires staking  'Robert Poore' R Lavender/White Eye                                                                                                                                                                                                                                                                                                                                                                                                                                                                                                                                                                                                                                                                                                                                                                                                                                                                                                                                                                                                                                                                                                                                                                                                                                                                                                                                                                                                                                                                                                                                                                                                                                                                                                                                                                                                                                                                                                          |                             |                                   |                         |                                                                  |
| 'Eden's Crush' R Lt. Pink/Dark Pink Eye 'Darwin's Joyce' R Med. Pink Leaves variegated white and green 'Blue Boy' R Lavender/White Eye Plant requires staking 'Robert Poore' R Lavender/White Eye                                                                                                                                                                                                                                                                                                                                                                                                                                                                                                                                                                                                                                                                                                                                                                                                                                                                                                                                                                                                                                                                                                                                                                                                                                                                                                                                                                                                                                                                                                                                                                                                                                                                                                                                                                                                                                                                                                                              | 'Red Magic'                 | R                                 | Hot Pink                |                                                                  |
| 'Darwin's Joyce'  R Med. Pink Leaves variegated white and green  'Blue Boy' R Lavender/White Eye Plant requires staking  'Robert Poore' R Lavender/White Eye                                                                                                                                                                                                                                                                                                                                                                                                                                                                                                                                                                                                                                                                                                                                                                                                                                                                                                                                                                                                                                                                                                                                                                                                                                                                                                                                                                                                                                                                                                                                                                                                                                                                                                                                                                                                                                                                                                                                                                   | 'David'                     | R                                 | White                   |                                                                  |
| 'Blue Boy' R Lavender/White Eye Plant requires staking 'Robert Poore' R Lavender/White Eye                                                                                                                                                                                                                                                                                                                                                                                                                                                                                                                                                                                                                                                                                                                                                                                                                                                                                                                                                                                                                                                                                                                                                                                                                                                                                                                                                                                                                                                                                                                                                                                                                                                                                                                                                                                                                                                                                                                                                                                                                                     | 'Eden's Crush'              | R                                 | Lt. Pink/Dark Pink Eye  |                                                                  |
| 'Robert Poore' R Lavender/White Eye                                                                                                                                                                                                                                                                                                                                                                                                                                                                                                                                                                                                                                                                                                                                                                                                                                                                                                                                                                                                                                                                                                                                                                                                                                                                                                                                                                                                                                                                                                                                                                                                                                                                                                                                                                                                                                                                                                                                                                                                                                                                                            | 'Darwin's Joyce'            | R                                 | Med. Pink               | Leaves variegated white and green                                |
|                                                                                                                                                                                                                                                                                                                                                                                                                                                                                                                                                                                                                                                                                                                                                                                                                                                                                                                                                                                                                                                                                                                                                                                                                                                                                                                                                                                                                                                                                                                                                                                                                                                                                                                                                                                                                                                                                                                                                                                                                                                                                                                                | 'Blue Boy'                  | R                                 | Lavender/White Eye      | Plant requires staking                                           |
|                                                                                                                                                                                                                                                                                                                                                                                                                                                                                                                                                                                                                                                                                                                                                                                                                                                                                                                                                                                                                                                                                                                                                                                                                                                                                                                                                                                                                                                                                                                                                                                                                                                                                                                                                                                                                                                                                                                                                                                                                                                                                                                                | 'Robert Poore'              | R                                 | Lavender/White Eye      |                                                                  |
|                                                                                                                                                                                                                                                                                                                                                                                                                                                                                                                                                                                                                                                                                                                                                                                                                                                                                                                                                                                                                                                                                                                                                                                                                                                                                                                                                                                                                                                                                                                                                                                                                                                                                                                                                                                                                                                                                                                                                                                                                                                                                                                                |                             |                                   |                         |                                                                  |
| 'Delta Snow' VR White/Med. Lavender Eye Flowers sweet fragrance; long flowering per                                                                                                                                                                                                                                                                                                                                                                                                                                                                                                                                                                                                                                                                                                                                                                                                                                                                                                                                                                                                                                                                                                                                                                                                                                                                                                                                                                                                                                                                                                                                                                                                                                                                                                                                                                                                                                                                                                                                                                                                                                            | 'Delta Snow'                | VR                                | White/Med. Lavender Eye | Flowers sweet fragrance; long flowering period                   |