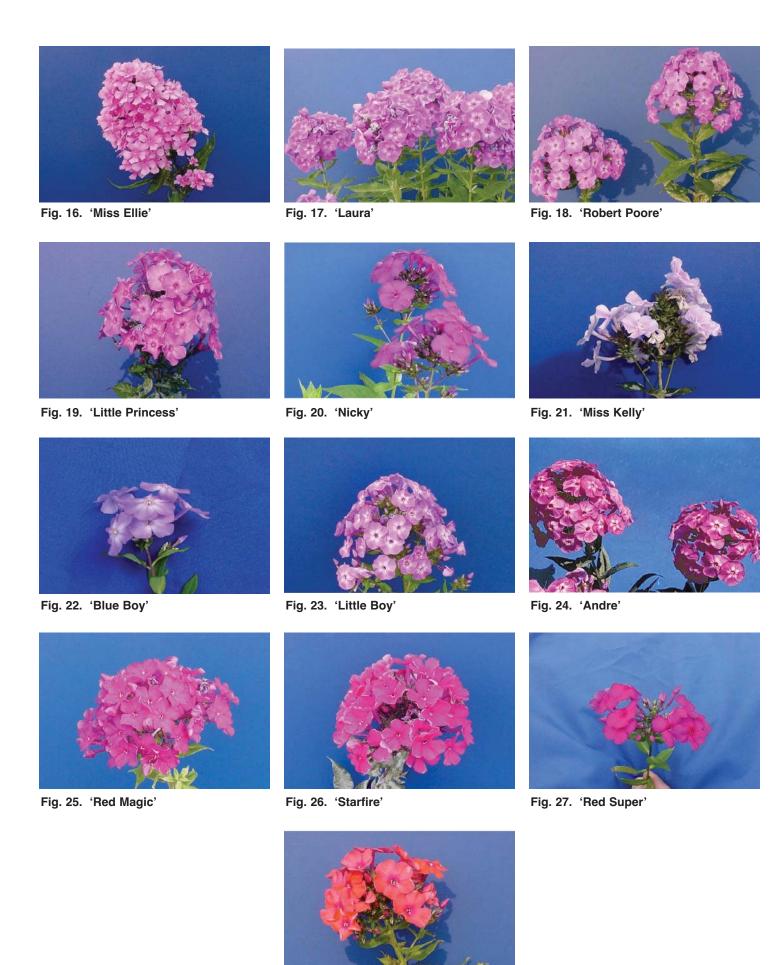

Following are photographs of various phlox varieties.

| Little Princess' VS Med. Purple  'Miss Universe' VS White  'Andre' VS Dark Purple/White Eye Leaves purple when emerging, mature gree flowering period  'Mt. Fuji' ('Mt. Fujiyama') VS White  Leaves purple when emerging, mature gree flowering period  'Mt. Fuji' ('Mt. Fujiyama') VS White  Leaves Dark Purple Long flowering period  'Little Boy' S Lt. Pink/Dark Pink Eye Long flowering period  'Rosalinde' S Lt. Pink/ Med. Pink Eye Long flowering period  'Miss Kelly' S White/Lt. Pink Eye Leaves dark green with shades of rust below  'Fairest One' MS White/Med. Pink Eye  'Bright Eyes' MS Lt. Pink/Med. Pink Eye  'Bright Eyes' MS Dark Red-Violet Long flowering period  'Laura' MS Purple/White Eye  'Snow White' MS White Long flowering period  'Prime Minister' MS White/Dark Pink Eye  'Pink Gown' MS Med. Pink/Dark Pink Eye  Flowers sweet fragrance  'Miss Ellie' MR Med. Pink/Dark Pink Eye Long flowering period  'Miss Ellie' MR Med. Pink/Dark Pink Eye Flowers sweet fragrance  'Miss Ellie' MR Med. Pink/Dark Pink Eye Long flowering period  'Flamingo' MR Med. Pink/Dark Pink Eye Flowers sweet fragrance  'Aliss Ellie' MR Med. Pink/Dark Pink Eye Flowers sweet fragrance  'Grange Perfection' MR Bright Orange  'Grange Perfection' MR Bright Orange  'Red Magic' R Hot Pink  'David' R White  'Eden's Crush' R Lavender/White Eye Plant requires staking  'Robert Poore' R Lavender/White Eye Plant requires staking  'Robert Poore' R Lavender/White Eye                                                                                                                                                                                                                                                                                                                                                                                                                                                                                                                                                                                                                                   | Cultivar                    | Resistance<br>Rating <sup>1</sup> | Flower Color            | Other Comments From Field Observations                           |
|--------------------------------------------------------------------------------------------------------------------------------------------------------------------------------------------------------------------------------------------------------------------------------------------------------------------------------------------------------------------------------------------------------------------------------------------------------------------------------------------------------------------------------------------------------------------------------------------------------------------------------------------------------------------------------------------------------------------------------------------------------------------------------------------------------------------------------------------------------------------------------------------------------------------------------------------------------------------------------------------------------------------------------------------------------------------------------------------------------------------------------------------------------------------------------------------------------------------------------------------------------------------------------------------------------------------------------------------------------------------------------------------------------------------------------------------------------------------------------------------------------------------------------------------------------------------------------------------------------------------------------------------------------------------------------------------------------------------------------------------------------------------------------------------------------------------------------------------------------------------------------------------------------------------------------------------------------------------------------------------------------------------------------------------------------------------------------------------------------------------------------|-----------------------------|-----------------------------------|-------------------------|------------------------------------------------------------------|
| Miss Universe'  VS White  Andre'  VS Dark Purple/White Eye  Leaves purple when emerging, mature gree flowering period  White  VS White  Leaves purple when emerging, mature gree flowering period  White Fuji' (Mt. Fujiyama')  VS White  Leaves purple when emerging, mature gree flowering period  White Fuji' (Mt. Fujiyama')  VS White  Leaves dark green with shades of rust belowering period  White Fujiyama'  White Fujiyama'  White Fujiyama'  S Purple  Long flowering period  Leaves dark green with shades of rust belowering belowering period  White Fujiyama'  White Fuj | 'Starfire'                  | VS                                | Hot Pink                | Leaves purple when emerging, mature green                        |
| Andre'  'Andre'  'Mt. Fuji' ('Mt. Fujiyama')  'Mt. Fuji' ('Mt. Fujiyama')  'Ws  White   'Little Boy'  S  Purple  Long flowering period  'Miss Pepper'  S  Lt. Pink/Dark Pink Eye  Long flowering period  'Rosalinde'  S  Lt. Pink/Med. Pink Eye  Long flowering period  'Miss Kelly'  S  White/Med. Pink Eye  Leaves dark green with shades of rust below  'Fairest One'  Ms  White/Med. Pink Eye  'Bright Eyes'  Ms  Lt. Pink/Med. Pink Eye  'Nicky'  Ms  Dark Red-Violet  Long flowering period  Leaves dark green with shades of rust below  'Fairest One'  Ms  White/Med. Pink Eye  'Bright Eyes'  Ms  Lt. Pink/Med. Pink Eye  'Nicky'  Ms  Dark Red-Violet  Long flowering period  'Prime Minister'  Ms  White/Dark Pink Eye  Flowers sweet fragrance  'Miss Ellie'  MR  Med. Pink/Dark Pink Eye  Flowers sweet fragrance  'Miss Ellie'  MR  Med. Pink/Dark Pink Eye  'Red Super'  MR  Red-Violet  Long flowering period  Flowering period  Flowering period  Flowering period  Flowering period  Teva Cullum'  MR  Med. Pink/Dark Pink Eye  Flowers sweet fragrance  'Starlight'  Orange Perfection'  MR  Bright Orange  Red Magic'  R  Hot Pink  David'  R  White  'Geden's Crush'  R  Lavender/White Eye  Plant requires staking  'Robert Poore'  R  Lavender/White Eye  Plant requires staking                                                                                                                                                                                                                                                                                                                                                                                                                                                                                                                                                                                                                                                                                                                                                                                                                        | 'Little Princess'           | VS                                | Med. Purple             |                                                                  |
| Mit. Fuji' ('Mt. Fujiyama')  VS  White  "Little Boy'  S  Lt. Pink/Dark Pink Eye  Long flowering period  "Miss Pepper'  S  Lt. Pink/Dark Pink Eye  Long flowering period  Leaves dark green with shades of rust below  "Fairest One'  MS  White/Lt. Pink Eye  Leaves dark green with shades of rust below  "Fairest One'  MS  White/Med. Pink Eye  Bright Eyes'  MS  Lt. Pink/Med. Pink Eye  Bright Eyes'  MS  Dark Red-Violet  Long flowering period  Laura'  MS  Purple/White Eye  "Snow White'  MS  White/Dark Pink Eye  Prime Minister'  MS  White/Dark Pink Eye  Pink Gown'  MS  Med. Pink/Dark Pink Eye  "Flowers sweet fragrance  "Miss Ellile'  MR  Med. Pink/Dark Pink Eye  "Red Super'  MR  Med. Pink/Dark Pink Eye  Starlight'  MR  Med. Pink/Dark Pink Eye  "Starlight'  MR  MR  Med. Pink/Dark Pink Eye  "Grange Perfection'  MR  Bright Orange  "Red Magic'  R  MH  Med. Pink/Dark Pink Eye  "Coange  "Red Magic'  R  MH  Med. Pink/Dark Pink Eye  "Coange  "Red Magic'  R  MH  Med. Pink/Dark Pink Eye  "Coange  "Red Magic'  R  MH  Med. Pink/Dark Pink Eye  "Coange  "Red Magic'  R  MH  Med. Pink/Dark Pink Eye  "Coange  "Red Magic'  R  MH  Med. Pink/Dark Pink Eye  "Coange  "Red Magic'  R  MH  Med. Pink/Dark Pink Eye  "Coange  "Red Magic'  R  MH  Med. Pink/Dark Pink Eye  "Coange  "Red Magic'  R  MH  Med. Pink/Dark Pink Eye  "Coange  "Red Magic'  R  MH  Med. Pink/Dark Pink Eye  "Coange  "Red Magic'  R  MH  Med. Pink/Dark Pink Eye  "Coange  "Red Magic'  R  MH  Med. Pink/Dark Pink Eye  "Coange  "Red Magic'  R  MH  Med. Pink/Dark Pink Eye  "Coange  "Red Magic'  R  MH  Med. Pink/Dark Pink Eye  "Coange  "Red Magic'  R  MH  Med. Pink/Dark Pink Eye  "Coange  "Red Magic'  R  MH  Med. Pink/Dark Pink Eye  "Coange  "Red Magic'  R  MH  Med. Pink/Dark Pink Eye  "Coange  "Red Magic'  R  MH  Med. Pink/Dark Pink Eye  "Coange  "Red Magic'  R  MH  Med. Pink/Dark Pink Eye  "Coange  "Red Magic'  R  MH  Med. Pink/Dark Pink Eye  "Coange  "Red Magic'  R  MH  Med. Pink/Dark Pink Eye  "Coange  "Red Magic'  R  MH  Med. Pink/Dark Pink Eye  "Coange  "Red Magic'  R  MH  MH  MH  M | 'Miss Universe'             | VS                                | White                   |                                                                  |
| 'Little Boy'  'Little Boy'  'Miss Pepper'  S Lt. Pink/Dark Pink Eye Long flowering period  'Rosalinde'  S Lt. Pink/ Med. Pink Eye Long flowering period  'Miss Kelly'  S White/Lt. Pink Eye Leaves dark green with shades of rust below  'Fairest One'  'Bright Eyes'  'MS Dark Red-Violet Long flowering period  'Laura'  MS Purple/White Eye  'Snow White'  'Prime Minister'  MS White/Dark Pink Eye  'Pink Gown'  MR Med. Pink/Dark Pink Eye  'Red Super'  MR Med. Pink/Dark Pink Eye  'Red Super'  MR Red-Violet Long flowering period  'Falamingo'  MR Red-Violet Long flowering period  'Flamingo'  MR Med. Pink/Dark Pink Eye  'Red Super'  MR Red-Violet Long flowering period  'Flamingo'  MR Med. Pink/Dark Pink Eye  'Red Super'  MR Red-Violet Long flowering period  'Eva Cullum'  MR Med. Pink/Dark Pink Eye  'Starlight'  'Grange Perfection'  MR Bright Orange  'Red Magic'  R Hot Pink  'David'  R White  'Eden's Crush'  R Lt. Pink/Dark Pink Eye  Plant requires staking  'Robert Poore'  R Lavender/White Eye  Plant requires staking  'Robert Poore'  R Lavender/White Eye  Plant requires staking                                                                                                                                                                                                                                                                                                                                                                                                                                                                                                                                                                                                                                                                                                                                                                                                                                                                                                                                                                                                        | 'Andre'                     | VS                                | Dark Purple/White Eye   | Leaves purple when emerging, mature green; long flowering period |
| Miss Pepper' S Lt. Pink/Dark Pink Eye Long flowering period 'Rosalinde' S Lt. Pink/ Med. Pink Eye Long flowering period 'Miss Kelly' S White/Lt. Pink Eye Leaves dark green with shades of rust below 'Fairest One' MS White/Med. Pink Eye 'Bright Eyes' MS Lt. Pink/Med. Pink Eye 'Nicky' MS Dark Red-Violet Long flowering period 'Laura' MS Purple/White Eye 'Snow White' MS White/Dark Pink Eye 'Pink Gown' MS Med. Pink/Dark Pink Eye Flowers sweet fragrance  'Miss Ellie' MR Med. Pink/Dark Pink Eye 'Red Super' MR Red-Violet Long flowering period  'Eva Cullum' MR Med. Pink/Dark Pink Eye 'Starlight' MR Purple 'Corange Perfection' MR Bright Orange 'Red Magic' R Hot Pink 'David' R White 'Eden's Crush' R Leavender/White Eye 'Robert Poore' R Lavender/White Eye 'Red Supor' R Lavender/White Eye 'Pant requires staking 'Robert Poore' R Lavender/White Eye 'Pant requires staking 'Robert Poore' R Lavender/White Eye 'Red Supor' R Lavender/White Eye 'Red Pant requires staking 'Robert Poore' R Lavender/White Eye                                                                                                                                                                                                                                                                                                                                                                                                                                                                                                                                                                                                                                                                                                                                                                                                                                                                                                                                                                                                                                                                                        | 'Mt. Fuji' ('Mt. Fujiyama') | VS                                | White                   |                                                                  |
| Miss Pepper' S Lt. Pink/Dark Pink Eye Long flowering period 'Rosalinde' S Lt. Pink/ Med. Pink Eye Long flowering period 'Miss Kelly' S White/Lt. Pink Eye Leaves dark green with shades of rust below 'Fairest One' MS White/Med. Pink Eye 'Bright Eyes' MS Lt. Pink/Med. Pink Eye 'Nicky' MS Dark Red-Violet Long flowering period 'Laura' MS Purple/White Eye 'Snow White' MS White 'Prime Minister' MS White Long flowering period 'Pink Gown' MS Med. Pink/Dark Pink Eye Flowers sweet fragrance 'Miss Ellie' MR Med. Pink/Dark Pink Eye 'Red Super' MR Red-Violet Long flowering period 'Eva Cullum' MR Med. Pink/Dark Pink Eye 'Starlight' MR Med. Pink/Dark Pink Eye Flowers sweet fragrance 'Starlight' MR Purple 'Orange Perfection' MR Bright Orange 'Red Magic' R Hot Pink 'David' R White 'Eden's Crush' R Leaves variegated white and green 'Blue Boy' R Lavender/White Eye 'Red Super' R Lavender/White Eye 'Plant requires staking 'Robert Poore' R Lavender/White Eye  Plant requires staking                                                                                                                                                                                                                                                                                                                                                                                                                                                                                                                                                                                                                                                                                                                                                                                                                                                                                                                                                                                                                                                                                                                  |                             |                                   |                         |                                                                  |
| 'Rosalinde' 'S Lt. Pink/ Med. Pink Eye Long flowering period 'Miss Kelly' S White/Lt. Pink Eye Leaves dark green with shades of rust below 'Fairest One' MS White/Med. Pink Eye 'Bright Eyes' MS Lt. Pink/Med. Pink Eye 'Singht Eyes' MS Dark Red-Violet Long flowering period 'Laura' MS Purple/White Eye 'Snow White' MS White Long flowering period 'Prime Minister' MS White/Dark Pink Eye Flowers sweet fragrance  'Miss Ellie' MR Med. Pink/Dark Pink Eye Flowers sweet fragrance  'Miss Ellie' MR Med. Pink/Dark Pink Eye Flowers sweet fragrance  'Hed Super' MR Red-Violet Long flowering period  'Flamingo' MR Med. Pink/Dark Pink Eye Flowers sweet fragrance  'Grange Perfection' MR Med. Pink/Dark Pink Eye Flowers sweet fragrance  'Grange Perfection' MR Purple 'Grange Perfection' MR Bright Orange  'Red Magic' R Hot Pink 'David' R White 'Eden's Crush' R Lt. Pink/Dark Pink Eye Plant requires staking 'Robert Poore' R Lavender/White Eye Plant requires staking 'Robert Poore' R Lavender/White Eye                                                                                                                                                                                                                                                                                                                                                                                                                                                                                                                                                                                                                                                                                                                                                                                                                                                                                                                                                                                                                                                                                                     | 'Little Boy'                | S                                 | Purple                  | Long flowering period                                            |
| "Miss Kelly"  S White/Lt. Pink Eye Leaves dark green with shades of rust below  "Fairest One"  MS White/Med. Pink Eye  "Bright Eyes"  MS Lt. Pink/Med. Pink Eye  "Nicky"  MS Dark Red-Violet Long flowering period  "Laura"  MS Purple/White Eye  "Snow White"  MS White  "Prime Minister"  MS Med. Pink/Dark Pink Eye  "Miss Ellie"  "MR Med. Pink/Dark Pink Eye  "Flamingo"  MR Med. Pink/Dark Pink Eye  "Flamingo"  MR Med. Pink/Dark Pink Eye  "Starlight"  "And Purple  "Orange Perfection"  MR Bright Orange  "Red Magic"  R Hot Pink  "David"  R White  "Eden's Crush"  R Lt. Pink/Dark Pink Eye  Plant requires staking  "Robert Poore"  R Lavender/White Eye  Plant requires staking  "Robert Poore"                                                                                                                                                                                                                                                                                                                                                                                                                                                                                                                                                                                                                                                                                                                                                                                                                                                                                                                                                                                                                                                                          | 'Miss Pepper'               | S                                 | Lt. Pink/Dark Pink Eye  | Long flowering period                                            |
| 'Fairest One' MS White/Med. Pink Eye 'Bright Eyes' MS Lt. Pink/Med. Pink Eye 'Nicky' MS Dark Red-Violet Long flowering period 'Laura' MS Purple/White Eye 'Snow White' MS White Long flowering period 'Prime Minister' MS White/Dark Pink Eye 'Pink Gown' MS Med. Pink/Dark Pink Eye Flowers sweet fragrance  'Miss Ellie' MR Med. Pink/Dark Pink Eye Long flowering period 'Flamingo' MR Med. Pink/Dark Pink Eye 'Red Super' MR Red-Violet Long flowering period 'Eva Cullum' MR Med. Pink/Dark Pink Eye 'Starlight' MR Purple 'Orange Perfection' MR Bright Orange  'Red Magic' R Hot Pink 'David' R White 'Eden's Crush' R Lt. Pink/Dark Pink Eye 'Darwin's Joyce' R Med. Pink 'Blue Boy' R Lavender/White Eye Plant requires staking 'Robert Poore' R Lavender/White Eye 'Red Violet Leaves variegated white and green 'Blue Boy' R Lavender/White Eye Plant requires staking 'Factoria Crush' R Lavender/White Eye Plant requires staking                                                                                                                                                                                                                                                                                                                                                                                                                                                                                                                                                                                                                                                                                                                                                                                                                                                                                                                                                                                                                                                                                                                                                                                 | 'Rosalinde'                 | S                                 | Lt. Pink/ Med. Pink Eye | Long flowering period                                            |
| 'Bright Eyes' 'MS                                                                                                                                                                                                                                                                                                                                                                                                                                                                                                                                                                                                                                                                                                                                                                                                                                                                                                                                                                                                                                                                                                                                                                                                                                                                                                                                                                                                                                                                                                                                                                                                                                                                                                                                                                                                                                                                                                                                                                                                                                                                                                              | 'Miss Kelly'                | S                                 | White/Lt. Pink Eye      | Leaves dark green with shades of rust below                      |
| 'Bright Eyes'  'MS  Dark Red-Violet  Long flowering period  'Laura'  MS  Purple/White Eye  'Snow White'  MS  White  White  Long flowering period  'Prime Minister'  MS  White  White/Dark Pink Eye  'Pink Gown'  MS  Med. Pink/Dark Pink Eye  Flowers sweet fragrance  'Miss Ellie'  MR  Med. Pink/Dark Pink Eye  White Long flowering period  White Eye  Long flowering period  Flamingo'  MR  Med. Pink/Dark Pink Eye  Red-Violet  Eva Cullum'  MR  Med. Pink/Dark Pink Eye  Flowers sweet fragrance  White  Starlight'  MR  Purple  Orange Perfection'  MR  Bright Orange  'Red Magic'  R  Hot Pink  David'  R  White  'Eden's Crush'  R  Lt. Pink/Dark Pink Eye  Plant requires staking  'Robert Poore'  R  Lavender/White Eye  Plant requires staking  'Robert Poore'  R  Lavender/White Eye                                                                                                                                                                                                                                                                                                                                                                                                                                                                                                                                                                                                                                                                                                                                                                                                                                                                                                                                                                                                                                                                                                                                                                                                                                                                                                                              |                             |                                   |                         |                                                                  |
| 'Nicky'  'Ni | 'Fairest One'               | MS                                | White/Med. Pink Eye     |                                                                  |
| 'Laura' MS Purple/White Eye  'Snow White' MS White Long flowering period  'Prime Minister' MS White/Dark Pink Eye  'Pink Gown' MS Med. Pink/Dark Pink Eye  'Miss Ellie' MR Med. Pink/Dark Pink Eye  'Hamingo' MR Med. Pink/Dark Pink Eye  'Red Super' MR Red-Violet Long flowering period  'Eva Cullum' MR Med. Pink/Dark Pink Eye  'Starlight' MR Purple  'Orange Perfection' MR Bright Orange  'Red Magic' R Hot Pink  'David' R White  'Eden's Crush' R Lt. Pink/Dark Pink Eye  'Darwin's Joyce' R Med. Pink Eye  Plant requires staking  'Robert Poore' R Lavender/White Eye  Plant requires staking  'Robert Poore' R Lavender/White Eye                                                                                                                                                                                                                                                                                                                                                                                                                                                                                                                                                                                                                                                                                                                                                                                                                                                                                                                                                                                                                                                                                                                                                                                                                                                                                                                                                                                                                                                                                  | 'Bright Eyes'               | MS                                | Lt. Pink/Med. Pink Eye  |                                                                  |
| 'Snow White'  'Prime Minister'  'Prime Minister'  'Prink Gown'  MS  White  White/Dark Pink Eye  Flowers sweet fragrance  'Miss Ellie'  MR  Med. Pink/Dark Pink Eye  Long flowering period  'Flamingo'  MR  Med. Pink/Dark Pink Eye  'Red Super'  MR  Red-Violet  Long flowering period  'Eva Cullum'  MR  Med. Pink/Dark Pink Eye  Flowers sweet fragrance  'Starlight'  MR  Purple  'Orange Perfection'  MR  Bright Orange  'Red Magic'  R  White  'Eden's Crush'  R  Lt. Pink/Dark Pink Eye  'Darwin's Joyce'  R  Med. Pink  Lavender/White Eye  Plant requires staking  'Robert Poore'  R  Lavender/White Eye                                                                                                                                                                                                                                                                                                                                                                                                                                                                                                                                                                                                                                                                                                                                                                                                                                                                                                                                                                                                                                                                                                                                                                                                                                                                                                                                                                                                                                                                                                               | 'Nicky'                     | MS                                | Dark Red-Violet         | Long flowering period                                            |
| 'Prime Minister'  'Pink Gown'  MS  Med. Pink/Dark Pink Eye  'Pink Gown'  MR  Med. Pink/Dark Pink Eye  Long flowering period  'Flamingo'  MR  Med. Pink/Dark Pink Eye  'Red Super'  MR  Red-Violet  Long flowering period  Flowers sweet fragrance  'Eva Cullum'  MR  Med. Pink/Dark Pink Eye  Flowers sweet fragrance  'Starlight'  MR  Purple  'Orange Perfection'  MR  Bright Orange  'Red Magic'  R  White  'Eden's Crush'  R  Lt. Pink/Dark Pink Eye  'Darwin's Joyce'  R  Med. Pink  Leaves variegated white and green  'Blue Boy'  R  Lavender/White Eye  Plant requires staking  'Robert Poore'  R  Lavender/White Eye                                                                                                                                                                                                                                                                                                                                                                                                                                                                                                                                                                                                                                                                                                                                                                                                                                                                                                                                                                                                                                                                                                                                                                                                                                                                                                                                                                                                                                                                                                  | 'Laura'                     | MS                                | Purple/White Eye        |                                                                  |
| 'Pink Gown' MS Med. Pink/Dark Pink Eye Flowers sweet fragrance  'Miss Ellie' MR Med. Pink/Dark Pink Eye Long flowering period  'Flamingo' MR Med. Pink/Dark Pink Eye  'Red Super' MR Red-Violet Long flowering period  'Eva Cullum' MR Med. Pink/Dark Pink Eye Flowers sweet fragrance  'Starlight' MR Purple  'Orange Perfection' MR Bright Orange  'Red Magic' R Hot Pink  'David' R White  'Eden's Crush' R Lt. Pink/Dark Pink Eye  'Darwin's Joyce' R Med. Pink Leaves variegated white and green  'Blue Boy' R Lavender/White Eye Plant requires staking  'Robert Poore' R Lavender/White Eye                                                                                                                                                                                                                                                                                                                                                                                                                                                                                                                                                                                                                                                                                                                                                                                                                                                                                                                                                                                                                                                                                                                                                                                                                                                                                                                                                                                                                                                                                                                             | 'Snow White'                | MS                                | White                   | Long flowering period                                            |
| 'Miss Ellie' MR Med. Pink/Dark Pink Eye Long flowering period 'Flamingo' MR Med. Pink/Dark Pink Eye 'Red Super' MR Red-Violet Long flowering period 'Eva Cullum' MR Med. Pink/Dark Pink Eye Flowers sweet fragrance 'Starlight' MR Purple 'Orange Perfection' MR Bright Orange  'Red Magic' R Hot Pink 'David' R White 'Eden's Crush' R Lt. Pink/Dark Pink Eye 'Darwin's Joyce' R Med. Pink Leaves variegated white and green 'Blue Boy' R Lavender/White Eye Plant requires staking 'Robert Poore' R Lavender/White Eye                                                                                                                                                                                                                                                                                                                                                                                                                                                                                                                                                                                                                                                                                                                                                                                                                                                                                                                                                                                                                                                                                                                                                                                                                                                                                                                                                                                                                                                                                                                                                                                                       | 'Prime Minister'            | MS                                | White/Dark Pink Eye     |                                                                  |
| 'Flamingo' MR Med. Pink/Dark Pink Eye 'Red Super' MR Red-Violet Long flowering period 'Eva Cullum' MR Med. Pink/Dark Pink Eye Flowers sweet fragrance 'Starlight' MR Purple 'Orange Perfection' MR Bright Orange 'Red Magic' R Hot Pink 'David' R White 'Eden's Crush' R Lt. Pink/Dark Pink Eye 'Darwin's Joyce' R Med. Pink 'Blue Boy' R Lavender/White Eye 'Robert Poore' R Lavender/White Eye 'Red Magic' R Lavender/White Eye 'Plant requires staking                                                                                                                                                                                                                                                                                                                                                                                                                                                                                                                                                                                                                                                                                                                                                                                                                                                                                                                                                                                                                                                                                                                                                                                                                                                                                                                                                                                                                                                                                                                                                                                                                                                                      | 'Pink Gown'                 | MS                                | Med. Pink/Dark Pink Eye | Flowers sweet fragrance                                          |
| 'Flamingo' MR Med. Pink/Dark Pink Eye 'Red Super' MR Red-Violet Long flowering period 'Eva Cullum' MR Med. Pink/Dark Pink Eye Flowers sweet fragrance 'Starlight' MR Purple 'Orange Perfection' MR Bright Orange 'Red Magic' R Hot Pink 'David' R White 'Eden's Crush' R Lt. Pink/Dark Pink Eye 'Darwin's Joyce' R Med. Pink 'Blue Boy' R Lavender/White Eye 'Robert Poore' R Lavender/White Eye 'Red Magic' R Lavender/White Eye 'Plant requires staking                                                                                                                                                                                                                                                                                                                                                                                                                                                                                                                                                                                                                                                                                                                                                                                                                                                                                                                                                                                                                                                                                                                                                                                                                                                                                                                                                                                                                                                                                                                                                                                                                                                                      |                             |                                   |                         |                                                                  |
| 'Red Super'  'Red Super'  'Red Cullum'  'Red Cullum'  'MR  Med. Pink/Dark Pink Eye  Flowers sweet fragrance  'Starlight'  'Orange Perfection'  MR  Bright Orange  'Red Magic'  'Red Magic'  'R  White  'Eden's Crush'  'B  Med. Pink  Leaves variegated white and green  'Blue Boy'  'R  Lavender/White Eye  Plant requires staking  'R  Lavender/White Eye                                                                                                                                                                                                                                                                                                                                                                                                                                                                                                                                                                                                                                                                                                                                                                                                                                                                                                                                                                                                                                                                                                                                                                                                                                                                                                                                                                                                                                                                                                                                                                                                                                                                                                                                                                    | 'Miss Ellie'                | MR                                | Med. Pink/Dark Pink Eye | Long flowering period                                            |
| 'Eva Cullum'  MR  Med. Pink/Dark Pink Eye Flowers sweet fragrance  'Starlight'  MR  Purple  'Orange Perfection'  MR  Bright Orange  'Red Magic'  R  Hot Pink  'David'  R  Lt. Pink/Dark Pink Eye  'Darwin's Joyce'  R  Med. Pink  Leaves variegated white and green  'Blue Boy'  R  Lavender/White Eye  Plant requires staking  R  Lavender/White Eye                                                                                                                                                                                                                                                                                                                                                                                                                                                                                                                                                                                                                                                                                                                                                                                                                                                                                                                                                                                                                                                                                                                                                                                                                                                                                                                                                                                                                                                                                                                                                                                                                                                                                                                                                                          | 'Flamingo'                  | MR                                | Med. Pink/Dark Pink Eye |                                                                  |
| 'Starlight'  'Orange Perfection'  MR  Bright Orange  'Red Magic'  R  Hot Pink  'David'  'Eden's Crush'  Darwin's Joyce'  R  Med. Pink  Lavender/White Eye  Plant requires staking  R  Lavender/White Eye                                                                                                                                                                                                                                                                                                                                                                                                                                                                                                                                                                                                                                                                                                                                                                                                                                                                                                                                                                                                                                                                                                                                                                                                                                                                                                                                                                                                                                                                                                                                                                                                                                                                                                                                                                                                                                                                                                                       | 'Red Super'                 | MR                                | Red-Violet              | Long flowering period                                            |
| 'Orange Perfection'  MR  Bright Orange  'Red Magic'  R  Hot Pink  'David'  R  White  'Eden's Crush'  'Darwin's Joyce'  R  Med. Pink  Leaves variegated white and green  'Blue Boy'  R  Lavender/White Eye  Plant requires staking  R  Lavender/White Eye                                                                                                                                                                                                                                                                                                                                                                                                                                                                                                                                                                                                                                                                                                                                                                                                                                                                                                                                                                                                                                                                                                                                                                                                                                                                                                                                                                                                                                                                                                                                                                                                                                                                                                                                                                                                                                                                       | 'Eva Cullum'                | MR                                | Med. Pink/Dark Pink Eye | Flowers sweet fragrance                                          |
| 'Red Magic' R White 'Eden's Crush' R Lt. Pink/Dark Pink Eye 'Darwin's Joyce' R Med. Pink Leaves variegated white and green 'Blue Boy' R Lavender/White Eye Plant requires staking 'Robert Poore' R Lavender/White Eye                                                                                                                                                                                                                                                                                                                                                                                                                                                                                                                                                                                                                                                                                                                                                                                                                                                                                                                                                                                                                                                                                                                                                                                                                                                                                                                                                                                                                                                                                                                                                                                                                                                                                                                                                                                                                                                                                                          | 'Starlight'                 | MR                                | Purple                  |                                                                  |
| 'David' R White  'Eden's Crush' R Lt. Pink/Dark Pink Eye  'Darwin's Joyce' R Med. Pink Leaves variegated white and green  'Blue Boy' R Lavender/White Eye Plant requires staking  'Robert Poore' R Lavender/White Eye                                                                                                                                                                                                                                                                                                                                                                                                                                                                                                                                                                                                                                                                                                                                                                                                                                                                                                                                                                                                                                                                                                                                                                                                                                                                                                                                                                                                                                                                                                                                                                                                                                                                                                                                                                                                                                                                                                          | 'Orange Perfection'         | MR                                | Bright Orange           |                                                                  |
| 'David' R White  'Eden's Crush' R Lt. Pink/Dark Pink Eye  'Darwin's Joyce' R Med. Pink Leaves variegated white and green  'Blue Boy' R Lavender/White Eye Plant requires staking  'Robert Poore' R Lavender/White Eye                                                                                                                                                                                                                                                                                                                                                                                                                                                                                                                                                                                                                                                                                                                                                                                                                                                                                                                                                                                                                                                                                                                                                                                                                                                                                                                                                                                                                                                                                                                                                                                                                                                                                                                                                                                                                                                                                                          |                             |                                   |                         |                                                                  |
| 'Eden's Crush' R Lt. Pink/Dark Pink Eye 'Darwin's Joyce' R Med. Pink Leaves variegated white and green 'Blue Boy' R Lavender/White Eye Plant requires staking 'Robert Poore' R Lavender/White Eye                                                                                                                                                                                                                                                                                                                                                                                                                                                                                                                                                                                                                                                                                                                                                                                                                                                                                                                                                                                                                                                                                                                                                                                                                                                                                                                                                                                                                                                                                                                                                                                                                                                                                                                                                                                                                                                                                                                              | 'Red Magic'                 | R                                 | Hot Pink                |                                                                  |
| 'Darwin's Joyce'  R Med. Pink Leaves variegated white and green  'Blue Boy' R Lavender/White Eye Plant requires staking  'Robert Poore' R Lavender/White Eye                                                                                                                                                                                                                                                                                                                                                                                                                                                                                                                                                                                                                                                                                                                                                                                                                                                                                                                                                                                                                                                                                                                                                                                                                                                                                                                                                                                                                                                                                                                                                                                                                                                                                                                                                                                                                                                                                                                                                                   | 'David'                     | R                                 | White                   |                                                                  |
| 'Blue Boy' R Lavender/White Eye Plant requires staking 'Robert Poore' R Lavender/White Eye                                                                                                                                                                                                                                                                                                                                                                                                                                                                                                                                                                                                                                                                                                                                                                                                                                                                                                                                                                                                                                                                                                                                                                                                                                                                                                                                                                                                                                                                                                                                                                                                                                                                                                                                                                                                                                                                                                                                                                                                                                     | 'Eden's Crush'              | R                                 | Lt. Pink/Dark Pink Eye  |                                                                  |
| 'Robert Poore' R Lavender/White Eye                                                                                                                                                                                                                                                                                                                                                                                                                                                                                                                                                                                                                                                                                                                                                                                                                                                                                                                                                                                                                                                                                                                                                                                                                                                                                                                                                                                                                                                                                                                                                                                                                                                                                                                                                                                                                                                                                                                                                                                                                                                                                            | 'Darwin's Joyce'            | R                                 | Med. Pink               | Leaves variegated white and green                                |
|                                                                                                                                                                                                                                                                                                                                                                                                                                                                                                                                                                                                                                                                                                                                                                                                                                                                                                                                                                                                                                                                                                                                                                                                                                                                                                                                                                                                                                                                                                                                                                                                                                                                                                                                                                                                                                                                                                                                                                                                                                                                                                                                | 'Blue Boy'                  | R                                 | Lavender/White Eye      | Plant requires staking                                           |
|                                                                                                                                                                                                                                                                                                                                                                                                                                                                                                                                                                                                                                                                                                                                                                                                                                                                                                                                                                                                                                                                                                                                                                                                                                                                                                                                                                                                                                                                                                                                                                                                                                                                                                                                                                                                                                                                                                                                                                                                                                                                                                                                | 'Robert Poore'              | R                                 | Lavender/White Eye      |                                                                  |
|                                                                                                                                                                                                                                                                                                                                                                                                                                                                                                                                                                                                                                                                                                                                                                                                                                                                                                                                                                                                                                                                                                                                                                                                                                                                                                                                                                                                                                                                                                                                                                                                                                                                                                                                                                                                                                                                                                                                                                                                                                                                                                                                |                             |                                   |                         |                                                                  |
| 'Delta Snow' VR White/Med. Lavender Eye Flowers sweet fragrance; long flowering per                                                                                                                                                                                                                                                                                                                                                                                                                                                                                                                                                                                                                                                                                                                                                                                                                                                                                                                                                                                                                                                                                                                                                                                                                                                                                                                                                                                                                                                                                                                                                                                                                                                                                                                                                                                                                                                                                                                                                                                                                                            | 'Delta Snow'                | VR                                | White/Med. Lavender Eye | Flowers sweet fragrance; long flowering period                   |