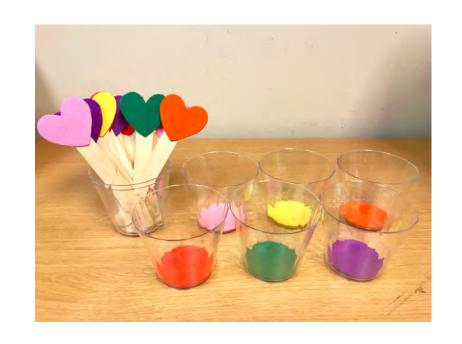

## Step 4

Set all your heart-sticks next to the cups. Instruct children to pick up 1 stick at a time and place it in the cup with the corresponding color.