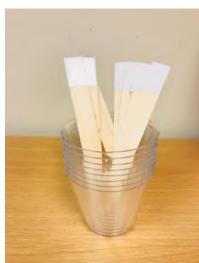

## Step 4

Set all your heart-sticks next to the cups. Instruct children to pick up 1 stick at a time and place it in the cup with the corresponding color.