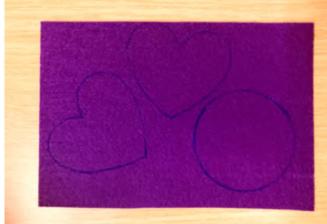

# Step 2

Trace 1 circle on each piece of felt using the bottom of your cup.

Use the rest of your felt to draw heart shapes. Trace as many as you want to put on craft sticks (at least 1 for each cup, 6 total).

## Step 3

Cut out all your shapes.
Place 1 circle at the bottom of each cup. Place 1 heart at the end of a craft stick, peeling off the adhesive tape first so it will stick.