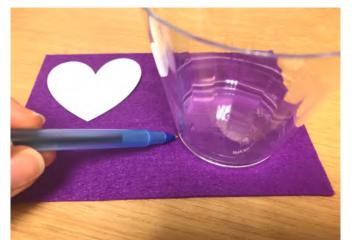

# Step 2

Trace 1 circle on each piece of felt using the bottom of your cup.

Use the rest of your felt to draw heart shapes. Trace as many as you want to put on craft sticks (at least 1 for each cup, 6 total).