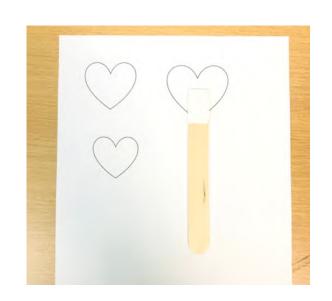

# VALENTINE'S DAY MOTOR ACTIVITY

Step 1

Print out a heart shape at the size you'd like to use (or just freehand it). Cut out.

## Step 3

Cut out all your shapes.
Place 1 circle at the bottom of each cup. Place 1 heart at the end of a craft stick, peeling off the adhesive tape first so it will stick.