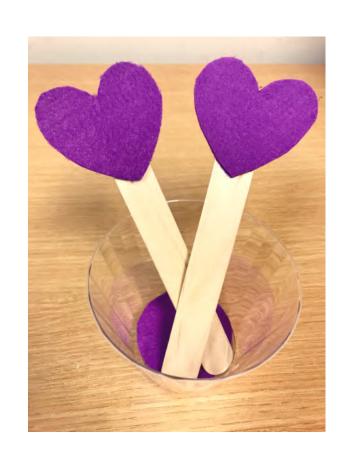

## Step 3

Cut out all your shapes.
Place 1 circle at the bottom of each cup. Place 1 heart at the end of a craft stick, peeling off the adhesive tape first so it will stick.