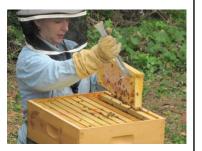

#### bee space

- the basis for the moveable frame hive
  - allows individual combs to be removed and inspected
  - rearrange the combs
  - work the colony with minimal disturbance