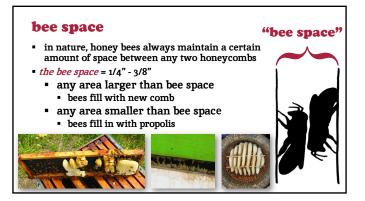

#### bee space

- the basis for the moveable frame hive
  - allows individual combs to be removed and inspected
  - rearrange the combs
  - work the colony with minimal disturbance