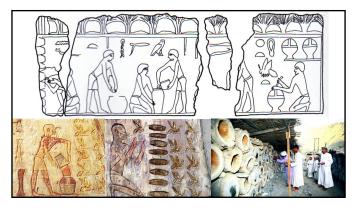

#### bee space

- the basis for the moveable frame hive
  - allows individual combs to be removed and inspected
  - rearrange the combs
  - work the colony with minimal disturbance