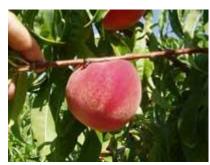

## **White County**

Date of Release - 2004; plant patent #17,742

**Type** - White, melting flesh, freestone.

Fruit Maturity Date - July 14 first mature on average.

Fruit Size - Large, 250 g average.

**Skin Color** - Red blush over 80% of skin with cream-like ground color; very attractive.

**Flavor, Sweetness** - Low-acid, distinct exceptional white peach flavor; sweet with average 14% soluble solids.

**Fruit Firmness** - Very firm, but softens to melting flesh when fully mature.

Bloom Date - March 26 average full bloom.