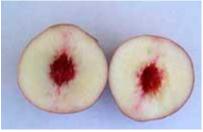

## **White County**

Date of Release - 2004; plant patent #17,742

**Type** - White, melting flesh, freestone.

Fruit Maturity Date - July 14 first mature on average.

Fruit Size - Large, 250 g average.

**Skin Color** - Red blush over 80% of skin with cream-like ground color; very attractive.

**Flavor, Sweetness** - Low-acid, distinct exceptional white peach flavor; sweet with average 14% soluble solids.

**Fruit Firmness** - Very firm, but softens to melting flesh when fully mature.

Bloom Date - March 26 average full bloom.