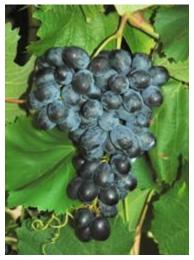

## **Faith**

**Type and Color** - Seedless table grape; blue when fully mature.

**Date of Release** - 2012; plant patent applied for.

**Berry Flavor** - Mostly neutral flavor with slight fruity flavor in some observations; 19% soluble solids.

Berry Size - Medium Large, 4 grams.

Berry Texture - Non-slipskin.

Cluster Size - From 150 to 250 grams.

Yield - Moderate

Maturity Date - Early ripening in late July to early August with Jupiter.

Hardiness - Good, likely comparable to Jupiter.

**Comments** - Intended for use in the local market for the early season providing a neutral flavor. Good resistance to fruit cracking. Should compliment 'Jupiter' in the early local market. Negative aspects include uneven set in some years resulting in reduced cluster fill, occasional seed traces in some years, and occasionally slight skin astringency.