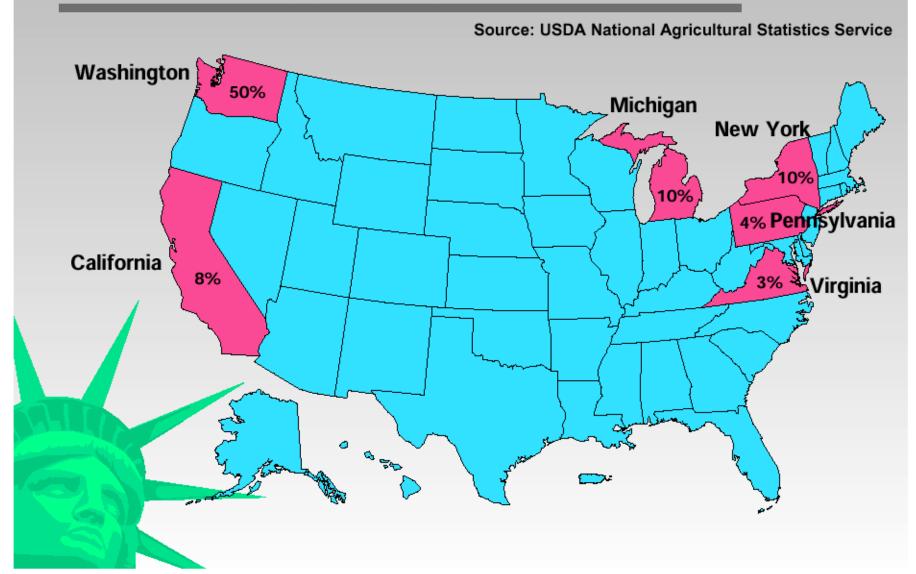

engineered apples

- None to date commercially
- 1989 Researchers at Cornell University used a "gene gun" to successfully transfer an anti-bacterial gene from a Cecropia moth to a fire blight susceptible apple tree.
- This gene transfer from an animal to a plant enabled the tree to develop its own fire blight resistance and trees made from buds or graft wood from this tree also had blight resistance.
- Bio-tech as demonstrated could save the apple industry and consumers millions of dollars.

# Genetically engineered apples

- Disease resistance
  - Fire blight resistant Gala

Insect resistance



# Apple Production Is Extremely Important To The Income Of U.S. Fruit Farmers

Source: USDA National Agricultural Statistics Service



# Six States Account For 85 Percent Of The U.S. Apple Crop



#### U.S. Apple Production Is Slowly Shifting Away From The Traditional Delicious Varieties

Source: US Apple Association



## **Nutrition Facts**

#### Fresh Apples:

| Nutri                                              |