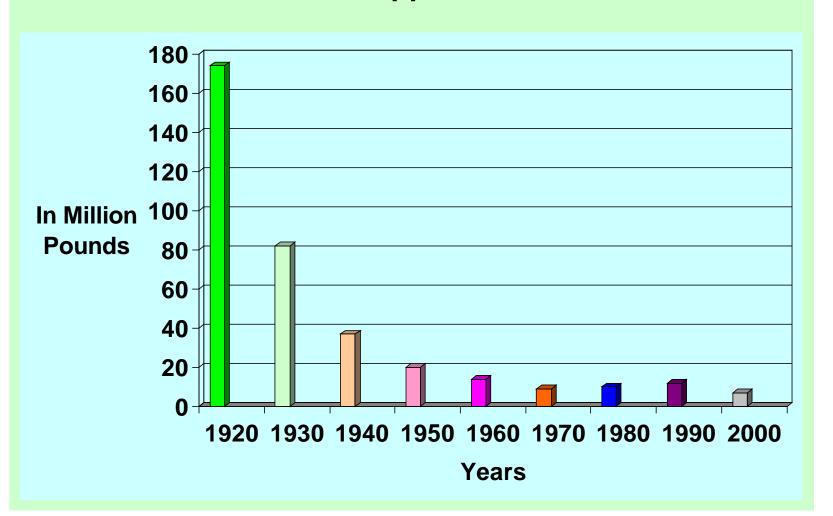

## **Arkansas Production**

- In 1900, there were 1,613, 760 apple trees planted in Benton Co
- In 1907, the largest crop on record: over 5 million bushels
- Industry based on Ben Davis
- Industry began to decline
  - Pest control
  - Prohibition
  - "Hawkeye" Red Delicious:Introduced in 1894

#### **Arkansas Apple Production**

RESEARCH & EXTENSION

University of Arkansas System

Crop from unsprayed tree. Fourteen sound apples on left, 1,275 scabby apples on right. 1.9% sound