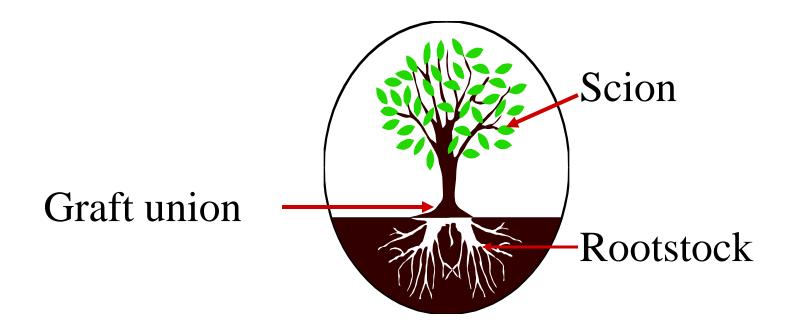

### **Cultivars and Rootstocks**

 All commercially sold apple trees consist of two parts