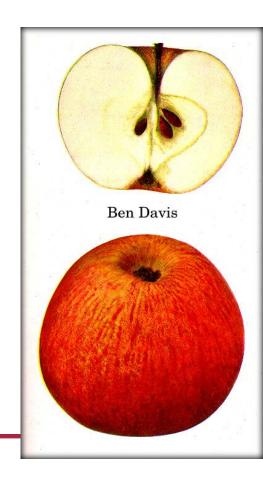

## **Arkansas Production**

- In 1900, there were 1,613, 760 apple trees planted in Benton Co
- In 1907, the largest crop on record: over 5 million bushels
- Industry based on Ben Davis
- Industry began to decline
  - Pest control
  - Prohibition
  - "Hawkeye" Red Delicious:Introduced in 1894

### **Arkansas Black**

- Originated in Benton Co
- Bore its first fruit in 1870
- "It is one of the most beautiful apples. It is a good keeper and commands a good price...."
   (The Apples of New York, 1905)