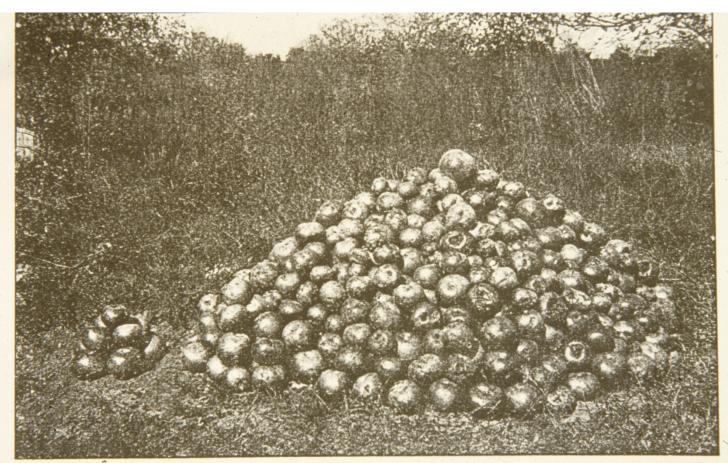

#### **Arkansas Apple Production**

RESEARCH & EXTENSION

University of Arkansas System

Crop from unsprayed tree. Fourteen sound apples on left, 1,275 scabby apples on right. 1.9% sound