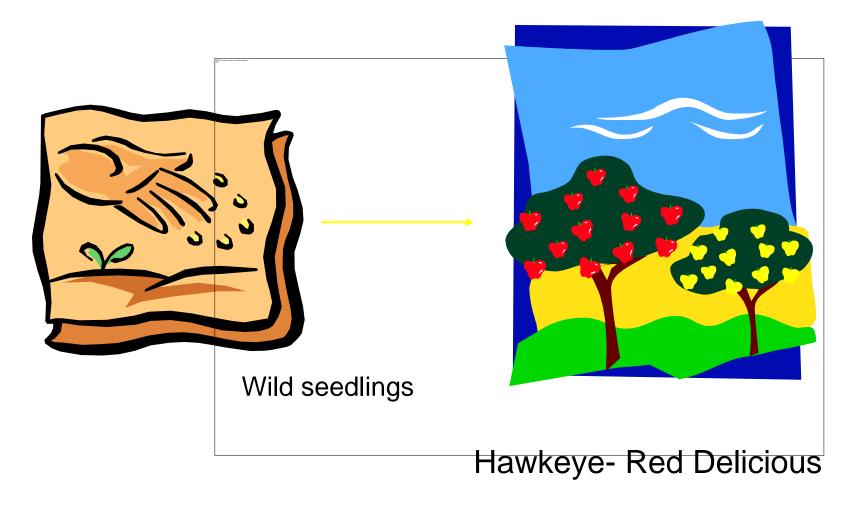

## **Arkansas Production**

- In 1900, there were 1,613, 760 apple trees planted in Benton Co
- In 1907, the largest crop on record: over 5 million bushels
- Industry based on Ben Davis
- Industry began to decline
  - Pest control
  - Prohibition
  - "Hawkeye" Red Delicious:Introduced in 1894