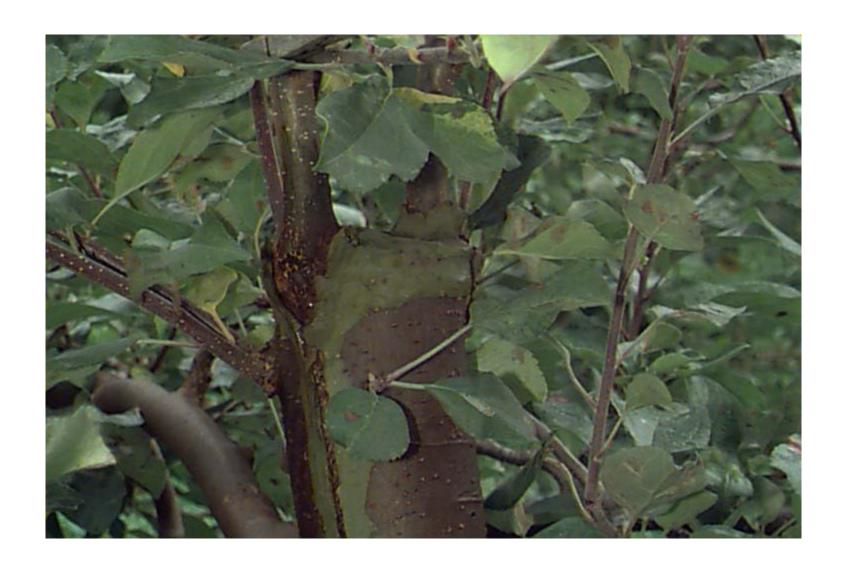

### **Cultivars and Rootstocks**

 All commercially sold apple trees consist of two parts