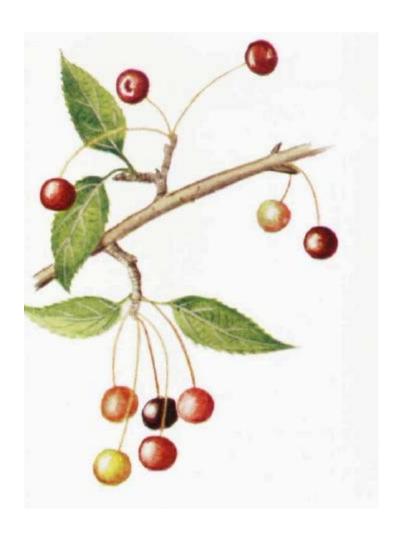

Figure 4. On arrival in the Tian Shan, the neoapple likely resembled the tiny, long-stalked, bitter apple Malus baccata, the Siberian crab. (Illustration courtesy of Rosemary Wise.)

- Temperate zone tree fruit
  - In an area of the world ~ 30° north of the equator
  - Areas with cold winters