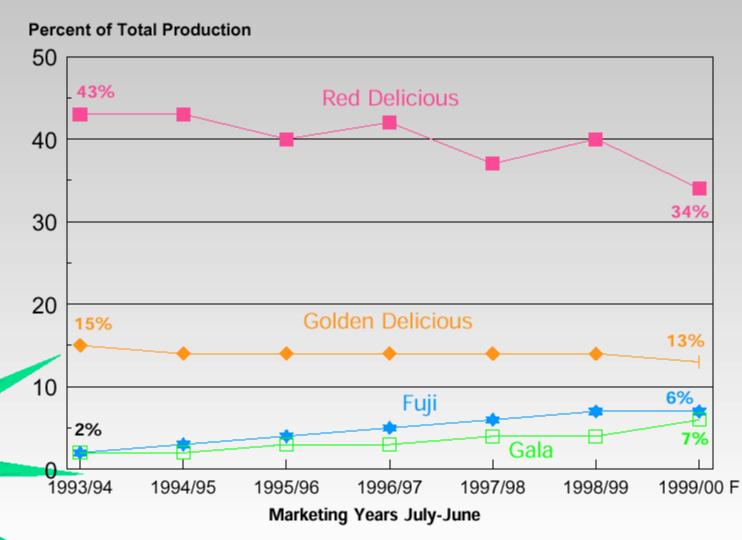

#### U.S. Apple Production Is Slowly Shifting Away From The Traditional Delicious Varieties

Source: US Apple Association