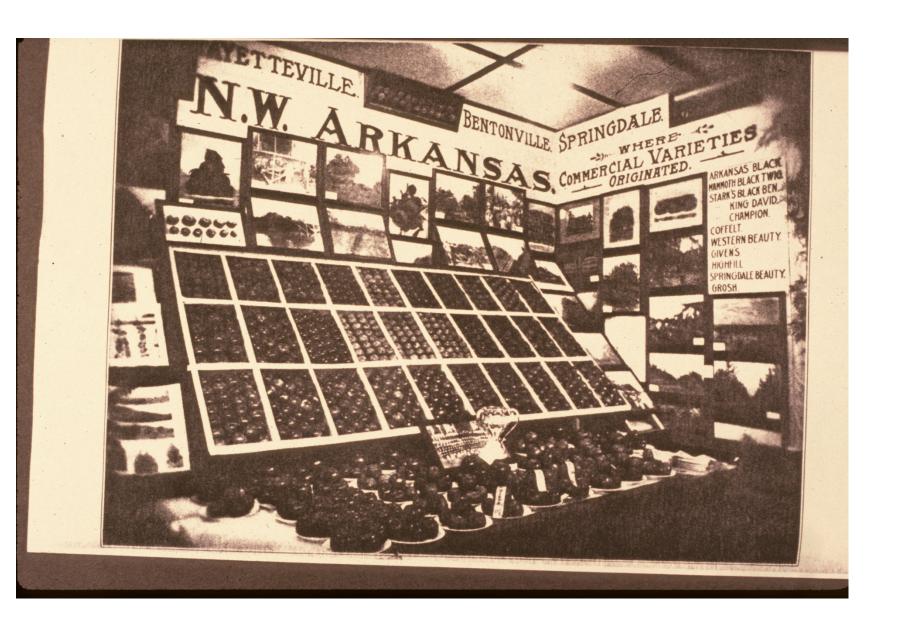

## **Arkansas Production**

- In 1900, there were 1,613, 760 apple trees planted in Benton Co
- In 1907, the largest crop on record: over 5 million bushels
- Industry based on Ben Davis
- Industry began to decline
  - Pest control
  - Prohibition
  - "Hawkeye" Red Delicious:Introduced in 1894