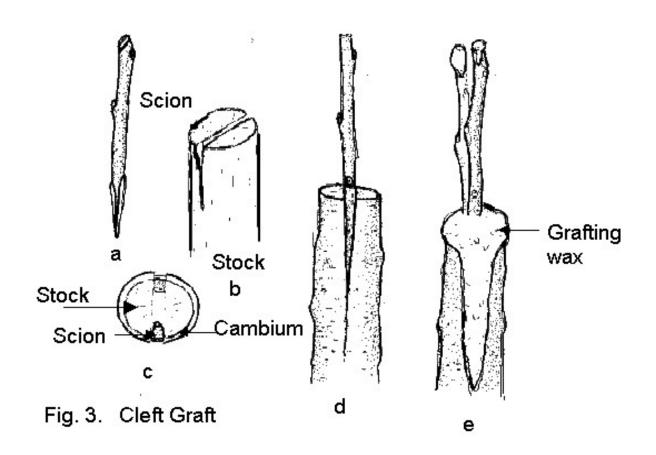

# **Apple propagation**

Asexual propagation or cloning

 When you take part of one plant, place it into another plant, and let them grow together as a new organism

# Asexual propagation used in apples • Grafting

Budding