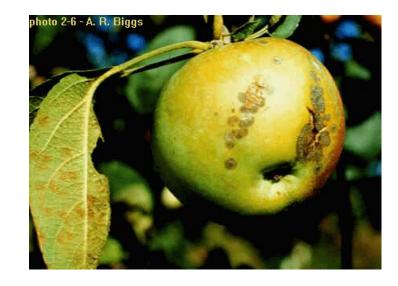

#### **Arkansas Apple Production**

RESEARCH & EXTENSION

University of Arkansas System

Crop from unsprayed tree. Fourteen sound apples on left, 1,275 scabby apples on right. 1.9% sound