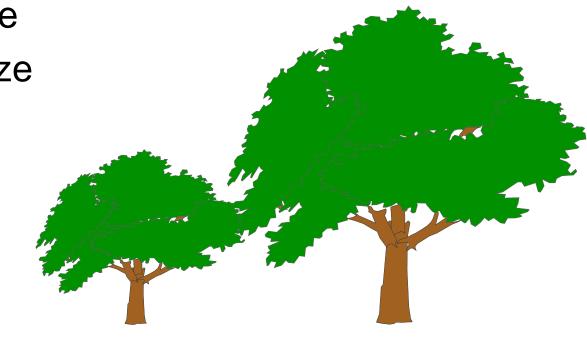

### **Cultivars and rootstocks**

- What to look for in a rootstock
  - Climatic adaptability
  - Soil type adaptability
  - Pest resistance
  - Overall tree size
    - standard
    - semidwarf
    - dwarf