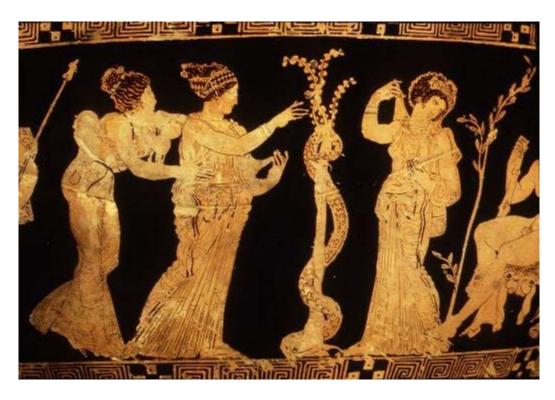

## Legend

- In Greek mythology, Gaia, or Mother Earth, presented a tree with golden apples to Zeus and his bride Hera on their wedding day.
- Guarded by Ladon, a serpent who never slept, the apple tree was in the garden of the Hesperides, daughters of the Evening Star

# Legend

 These golden apples became involved with many tales of love, bribery and temptation ranging from the abduction of Helen of Troy to the defeat and marriage of Atlanta.

The Hesperides in the garden. Here the apples are on a tree, and the dragon Ladon looks more like a single-headed serpent.

London E 224, Attic red figure hydria, ca. 410-400 B.C.

Photograph courtesy of the Trustees of the British Museum, London

**1470 A.D.**—*The Fall of Man*, a painting by the popular and highly respected Hugo Van Der Goes, depicts an apple tree in the biblical Garden of Eden complete with Adam and Eve and the Devil. Thereafter artists everywhere choose apples for the Garden of Eden, even though the apples were no doubt borrowed from a similar creation story in Greek mythology, causing apple demand among illiterate Christians to plummet. Among learned Christians, e.g. in the monasteries and royal courts, apples continued to flourish.