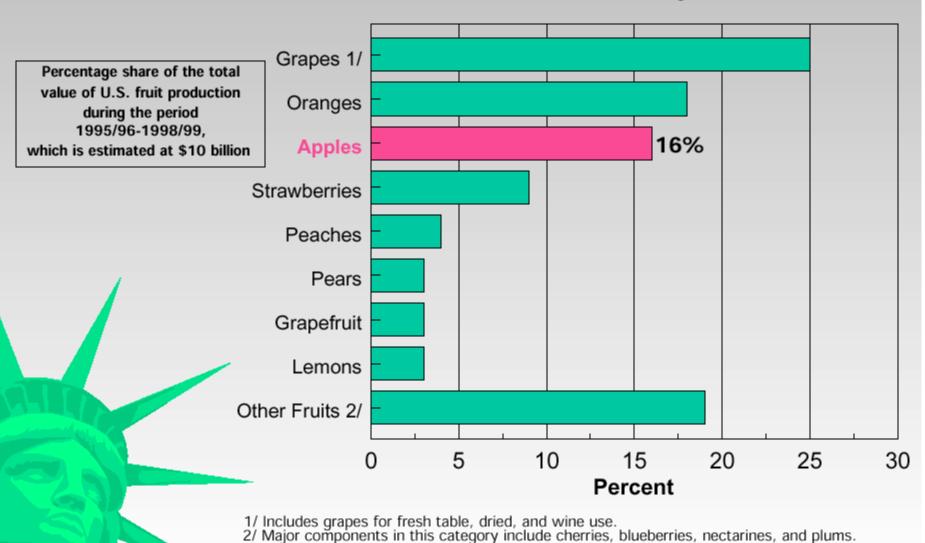

# Apple Production Is Extremely Important To The Income Of U.S. Fruit Farmers

Source: USDA National Agricultural Statistics Service