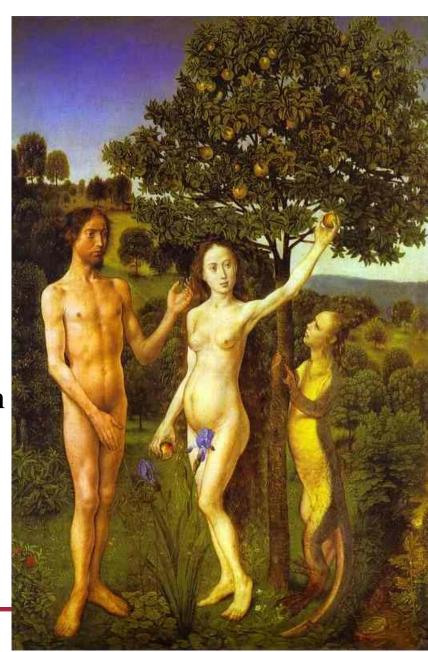

## Legend

- In Greek mythology, Gaia, or Mother Earth, presented a tree with golden apples to Zeus and his bride Hera on their wedding day.
- Guarded by Ladon, a serpent who never slept, the apple tree was in the garden of the Hesperides, daughters of the Evening Star

# Legend

 These golden apples became involved with many tales of love, bribery and temptation ranging from the abduction of Helen of Troy to the defeat and marriage of Atlanta.

The Hesperides in the garden. Here the apples are on a tree, and the dragon Ladon looks more like a single-headed serpent.

London E 224, Attic red figure hydria, ca. 410-400 B.C.

Photograph courtesy of the Trustees of the British Museum, London

**1470 A.D.**—*The Fall of Man*, a painting by the popular and highly respected Hugo Van Der Goes, depicts an apple tree in the biblical Garden of Eden complete with Adam and Eve and the Devil. Thereafter artists everywhere choose apples for the Garden of Eden, even though the apples were no doubt borrowed from a similar creation story in Greek mythology, causing apple demand among illiterate Christians to plummet. Among learned Christians, e.g. in the monasteries and royal courts, apples continued to flourish.