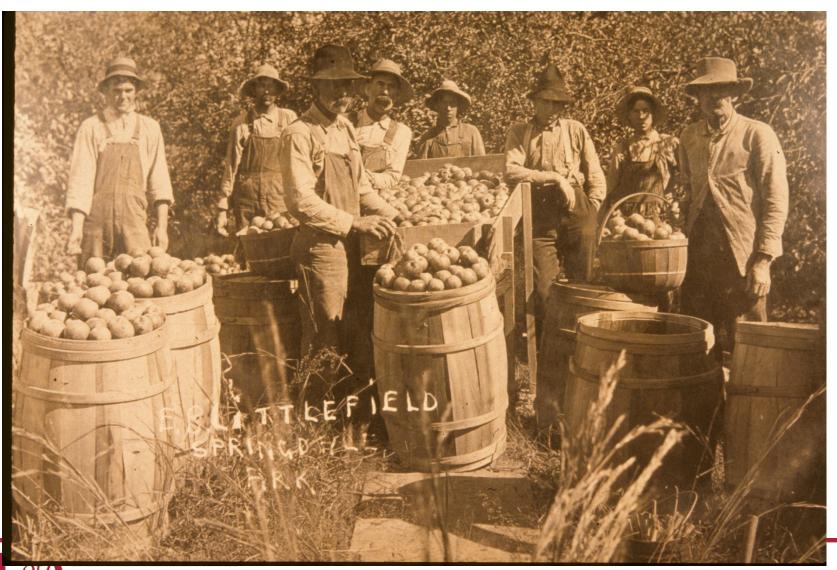

## **Arkansas Production**

- In 1900, there were 1,613, 760 apple trees planted in Benton Co
- In 1907, the largest crop on record: over 5 million bushels
- Industry based on Ben Davis
- Industry began to decline
  - Pest control
  - Prohibition
  - "Hawkeye" Red Delicious:Introduced in 1894