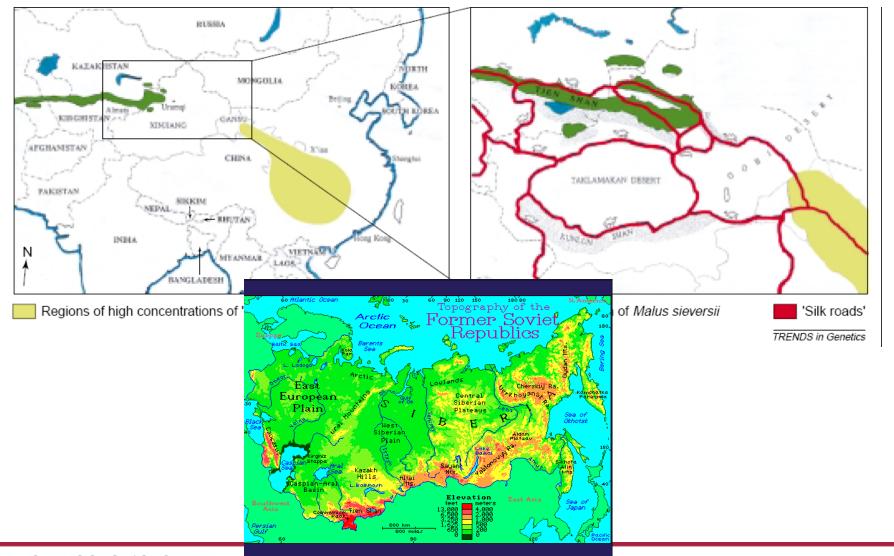

# Possible Center of Origin

 In the Tien Shan (Heavenly) Mountain range (Kazakhstan, Tajikistan, Kyrgyzstan)

Neolithic apple

Genetic diversity in the wild

- Much folklore and myth
- Cultivated by primitive man
- Evidence of domestication by 10<sup>th</sup> century B.C.
- In 9<sup>th</sup> B.C., in *The Odyssey*, Homer wrote about apple trees

# History

- 8,000 B.C.—Nomadic hunter/gatherer societies invent agriculture and begin to "settle" in places throughout the "fertile crescent" from the Nile through the Tigris and Euphrates, the Indus, and Yellow River Valleys
- As both trade and military expeditions begin among these earliest civilizations, apples quickly spread from the forests of their origin in the Tien Shan mountains of eastern Kazakstan throughout the "civilized" world