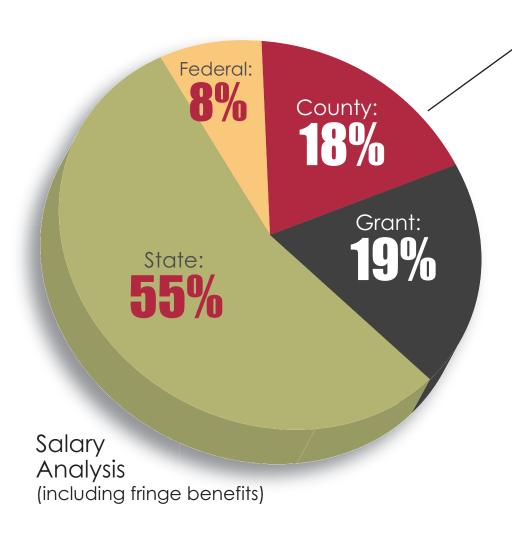

## CURRENT SALARY FUNDING

County: \$97,705 Federal: \$43,114 Grant: \$103,313 State: \$297,714 \$541,846