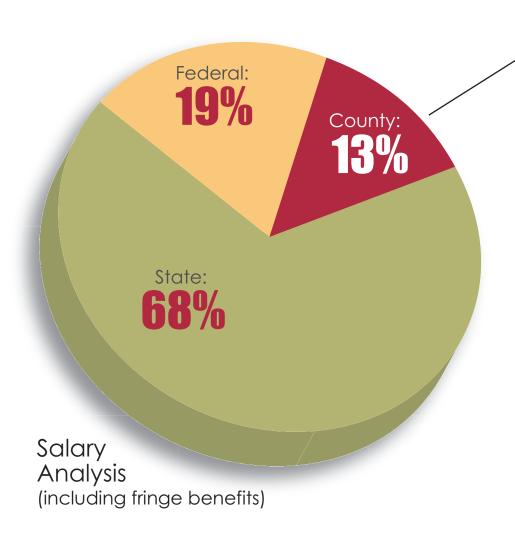

## CURRENT SALARY FUNDING

County: \$30,000 Federal: \$41,576 State: \$152,784

\$224,360