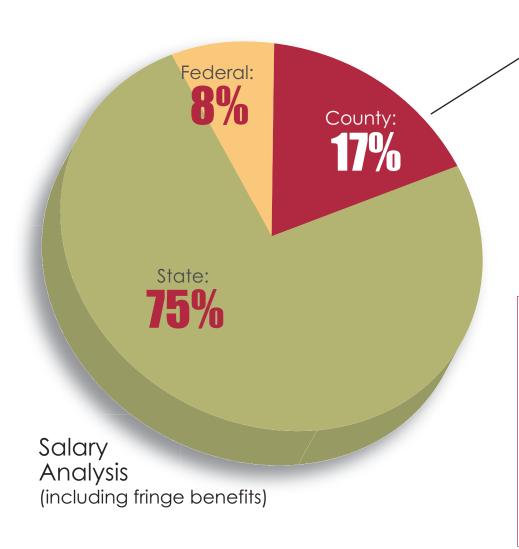

## CURRENT SALARY FUNDING

County: \$43,845 Federal: \$20,788 State: \$191,951

\$256,584