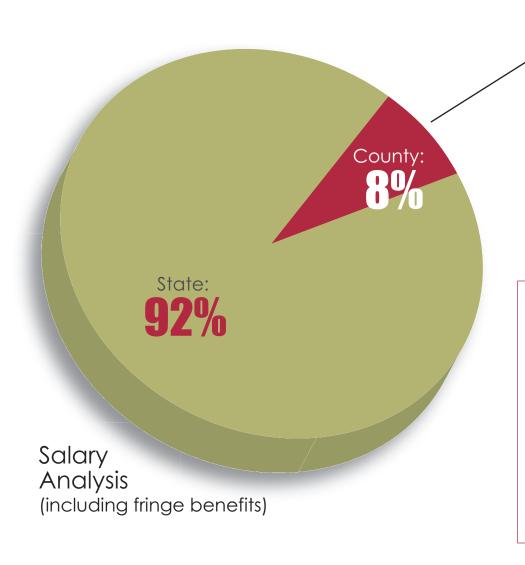

## Lafayette County Extension Service





## CURRENT SALARY FUNDING

County: \$16,000 State: \$171,724

\$187,724

## ADDITIONAL CES FUNDS

to support county programs

## Maintenance & Operations

State: \$14,992 SNAP: \$3,924 IPM: \$2,800

\$21,716



The Arkansas Cooperative Extension Service offers its programs to all eligible persons regardless of race, color, sex gender identity, sexual orientation, national origin, religion, age, disability, marital or veteran status, genetic information or any other legally protected status, and is an Affirmative Action/Equal Opportunity Employer.