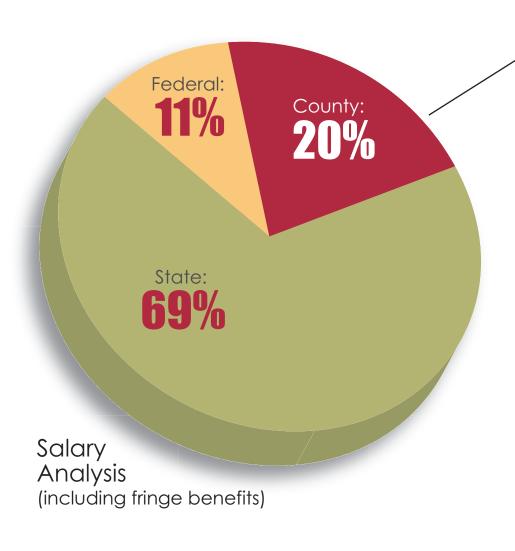

## CURRENT SALARY FUNDING

County: \$39,165 Federal: \$20,788 State: \$130,706 \$190,659