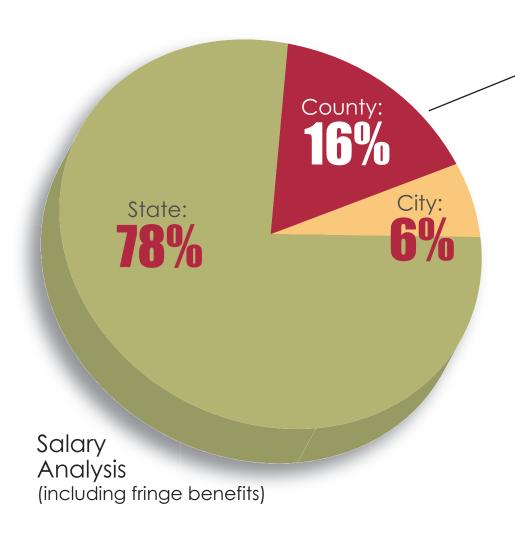

## CURRENT SALARY FUNDING

County: \$71,400 City: \$25,000 State: \$348,631

\$445,031