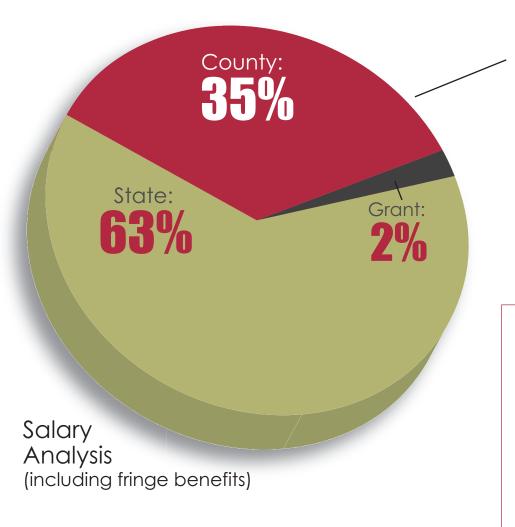

## CURRENT SALARY FUNDING

County: \$41,634 Grant: \$2,404 State: \$75,626 \$119,664