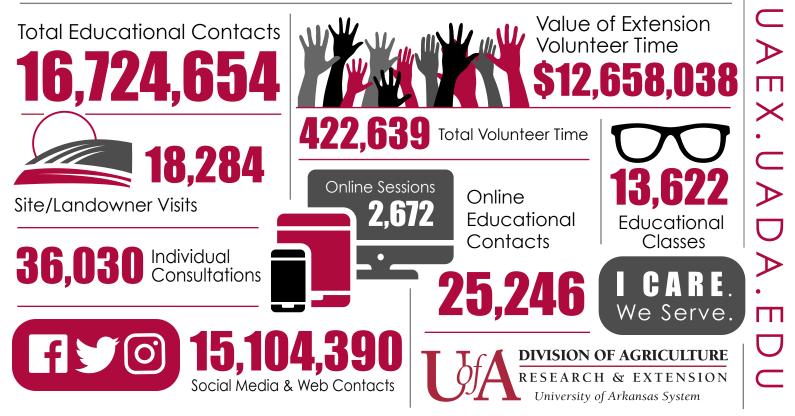

#### NUMBERS BASED ON 2021 STATISTICS

The University of Arkansas System Division of Agriculture offers all its Extension and Research programs and services without regard to race, color, sex, gender identity, sexual orientation, national origin, religion, age, disability, marital or veteran status, genetic information, or any other legally protected status, and is an Affirmative Action/Equal Opportunity Employer.