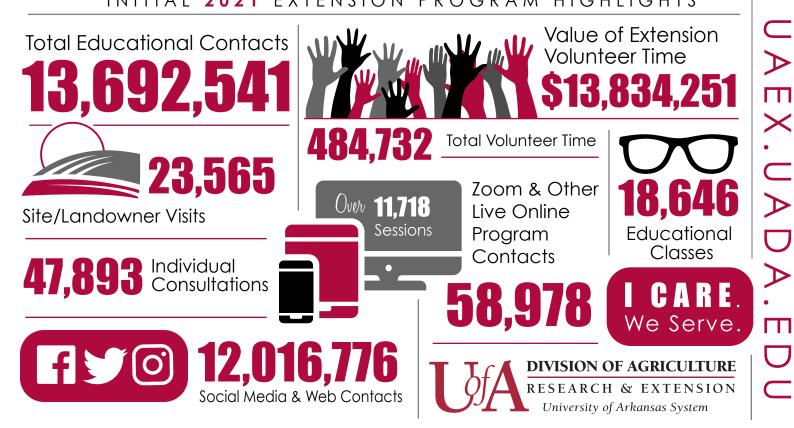

# Unitial 2021 EXTENSION PROGRAM HIGHLIGHTS

#### NUMBERS BASED ON 2020 STATISTICS

The University of Arkansas System Division of Agriculture offers all its Extension and Research programs and services without regard to race, color, sex, gender identity, sexual orientation, national origin, religion, age, disability, marital or veteran status, genetic information, or any other legally protected status, and is an Affirmative Action/Equal Opportunity Employer.