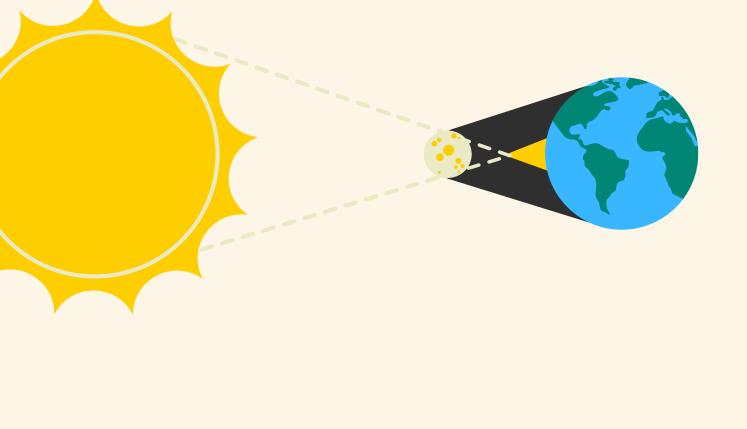

# **Total Eclipse Facts**

- A total eclipse occurs somewhere on Earth once every 18 months.
- The Moon's dark inner shadow intersects Earth along a thin track known as the path of totality.
- Totality is awe-inspiring, beautiful, eerie, and emotional.
- Many people are so moved by the experience they become "eclipse chasers".
- Only in the path of totality is it safe to view totality without solar filters because all direct light from the Sun is blocked by the Moon.
- If you are located within the path of totality, you will experience nature's most amazing spectacle-Total Eclipse of the Sun.