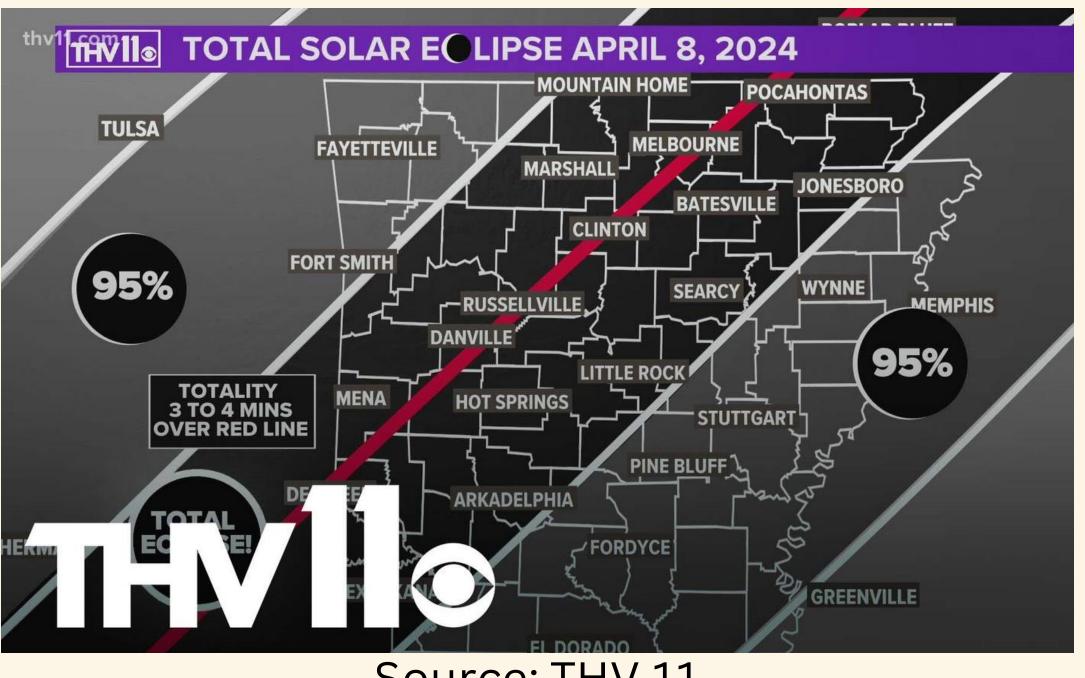

#### Date, Times, and Locations

Source: THV 11

# Monday, April 8, 2024

Starting time 1:45 pm CDT and Ending 2pm CDT

> Red Line is Totality Danville-4m 13.5s Russellville-4m 11.5s Clinton-4m 15s Fairfield Bay-4m 15s Pocahontas-4m 3s