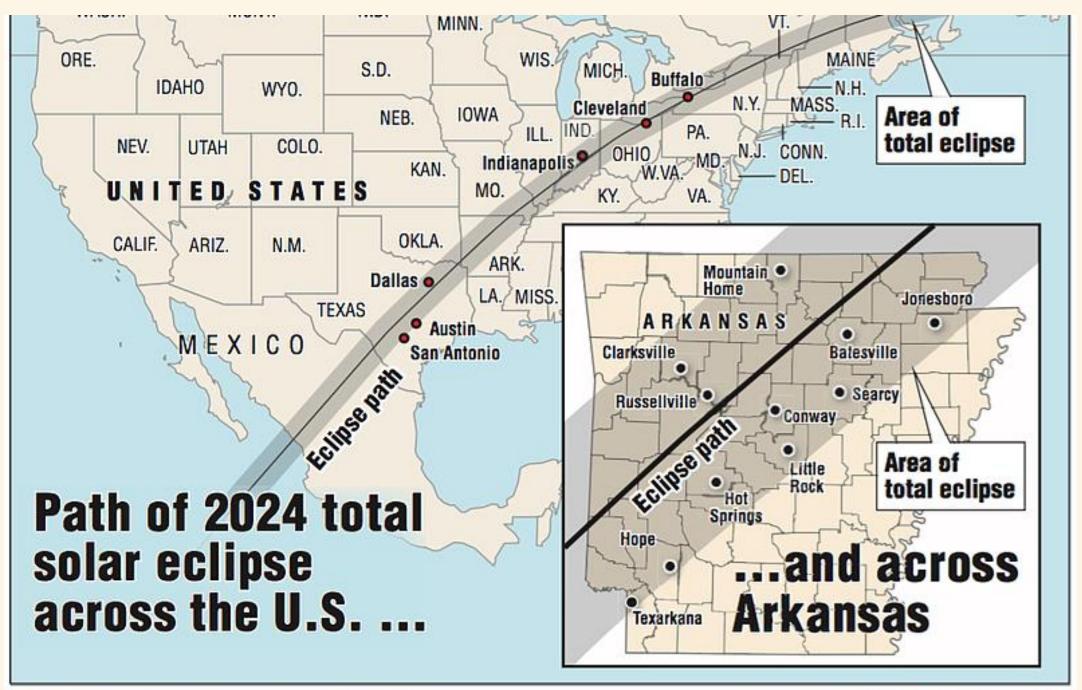

#### Date, Times, and Locations

SOURCES: GreatAmericanEclipse.com, xjubier.free.fr

Arkansas Democrat-Gazette/KIRK MONTGOMERY

# Monday, April 8, 2024

Starting time 1:45 pm CDT and Ending 2pm CDT

Cities in Totality Izard County Calico Rock- 4m 1.2 s Franklin-4m 11.3s Guion- 4m 14.2 s Mount Olive-4m 10s Melbourne- 4m 12s Mount Pleasant- 4m 13.5s Pineville- 3m 59.3 s Violet Hill - 4m 10.4s